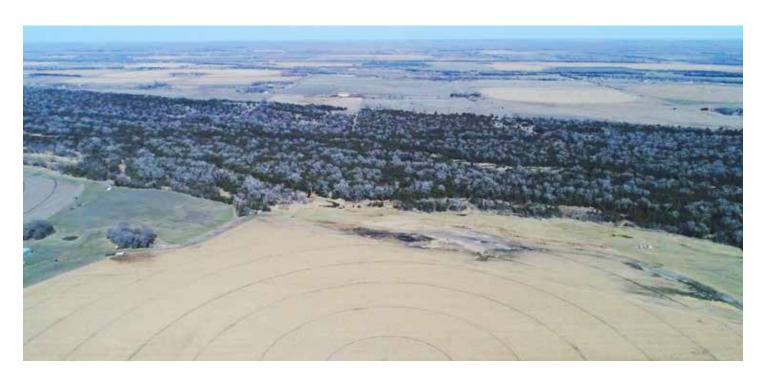

### MAXWELL WIPER PIVOT

A highly productive pivot between Maxwell and Brady, NE.

#### **Property Summary**

Here is an opportunity to own a highly productive wiper pivot in the Platte Valley between Maxwell and Brady Nebraska. This pivot is a 7 tower T & L with electric submersible pump that is located in the SW corner just off of Marker Road. The pivot consists of mostly Class II Cozad Silt Loam and Class I Hord Silt Loam soils. The balance of the ground is Platte-Alda complex and Lawet Silt Loam. The dryland acres consist of mostly meadow hay and alfalfa.