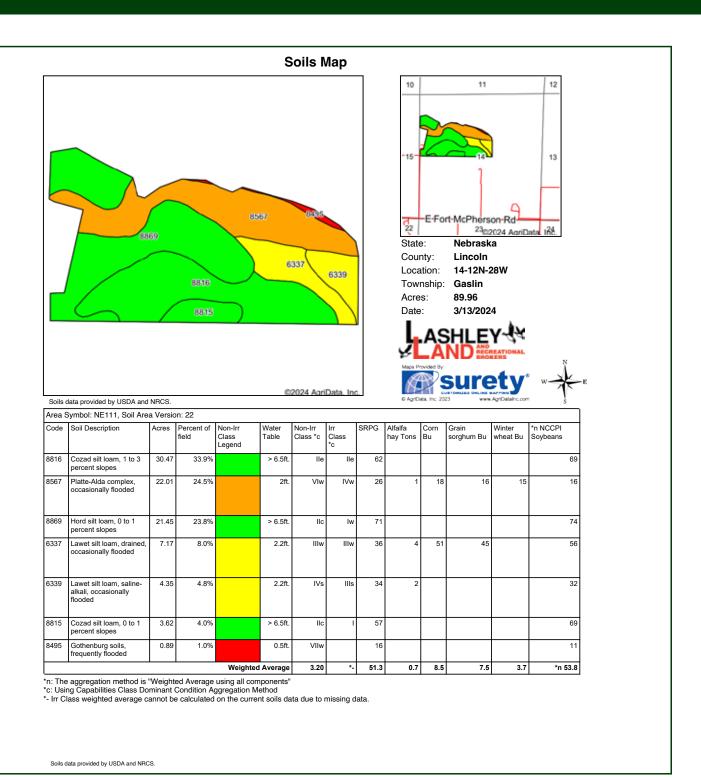

### SOILS MAP

Boundary lines are estimates - Map for illustration only

#### **Property Summary**

Here is an opportunity to own a highly productive wiper pivot in the Platte Valley between Maxwell and Brady Nebraska. This pivot is a 7 tower T & L with electric submersible pump that is located in the SW corner just off of Marker Road. The pivot consists of mostly Class II Cozad Silt Loam and Class I Hord Silt Loam soils. The balance of the ground is Platte-Alda complex and Lawet Silt Loam. The dryland acres consist of mostly meadow hay and alfalfa.