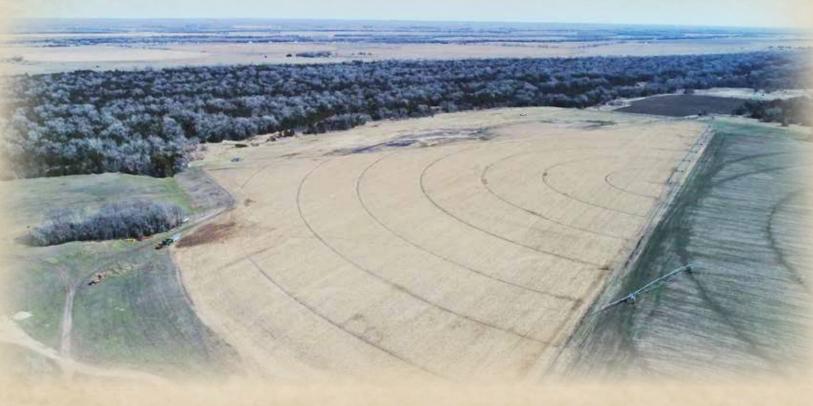

### MAXWELL WIPER PIVOT

A highly productive pivot between Maxwell and Brady, NE.

#### **Property Summary**

Here is an opportunity to own a highly productive wiper pivot in the Platte Valley between Maxwell and Brady Nebraska. This pivot is a 7 tower T & L with electric submersible pump that is located in the SW corner just off of Marker Road. The pivot consists of mostly Class II Cozad Silt Loam and Class I Hord Silt Loam soils. The balance of the ground is Platte-Alda complex and Lawet Silt Loam. The dryland acres consist of mostly meadow hay and alfalfa.