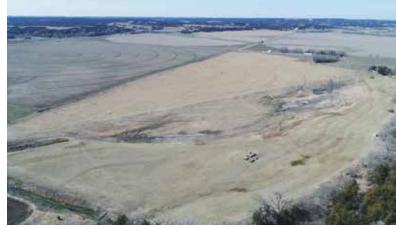

of Marker Road. The pivot consists of mostly Class II Cozad Silt Loam and Class I Hord Silt Loam soils. The balance of the ground is Platte-Alda complex and Lawet Silt Loam. The dryland acres consist of mostly meadow hay and alfalfa.

There are many excellent hunting opportunities around the pivot irrigated ground on this property.

\*Note\* There are 2 access easements for neighboring landowners that start in the SW corner and run along the West side of the pivot.









## LOCATION MAP



Boundary lines are estimates - Map for illustration only

Sales Associate
Cell Phone: 308-530-8463
Email: jordan@lashleyland.com

# AERIAL MAP



Boundary lines are estimates - Map for illustration only

### SOILS MAP



Boundary lines are estimates - Map for illustration only

## PROPERTY IMAGES















### NEBRASKA EXPERTS, NATIONAL EXPOSURE

#### **Contact Information**

Office: 308-532-9300 Fax: 308-532-1854

Email: info@lashleyland.com Website: LashleyLand.com

### Mike Lashley, Owner Broker

Amy Lashley-Johnston, Scott Saults, Skip Marland, Jordan Maassen, April Good, Jon Farley, Tami Timmerman-Lashley, Randy Helms, Dodi Osburn, Bill Grant, Shane Mauch, Jake McQuillen, Brandi Housman, Leala Jimerson, Stephanie Miller, DeAnn Vaughn, Ann Gray, Jake Hopwood, and Alex Nelson

Like us on Facebook Facebook.com/LashleyLand

2218 E. Walker Road • North Platte, NE 69101

### Jordan Maassen

Sales Associate

Cell Phone: 308-530-8463

Email: Jordan@lashleyland.com