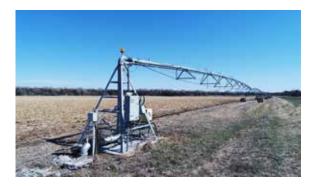

#### **Property Summary**

Here is an opportunity to own a highly productive wiper pivot in the Platte Valley between Maxwell and Brady Nebraska. This pivot is a 7 tower T & L with electric submersible pump that is located in the SW corner just off of Marker Road. The pivot consists of mostly Class II Cozad Silt Loam and Class I Hord Silt Loam soils. The balance of the ground is Platte-Alda complex and Lawet Silt Loam. The dryland acres consist of mostly meadow hay and alfalfa.

## PROPERTY IMAGES