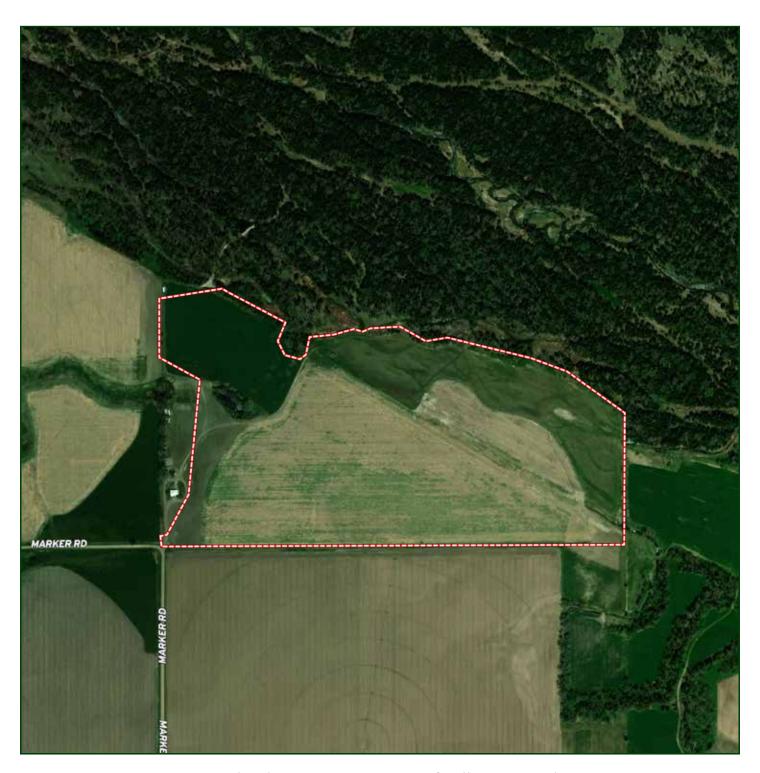

the Platte Valley between Maxwell and Brady Nebraska. This pivot is a 7 tower T & L with electric submersible pump that is located in the SW corner just off of Marker Road. The pivot consists of mostly Class II Cozad Silt Loam and Class I Hord Silt Loam soils. The balance of the ground is Platte-Alda complex and Lawet Silt Loam. The dryland acres consist of mostly meadow hay and alfalfa.

There are many excellent hunting opportunities around the pivot irrigated ground on this property.

\*Note\* There are 2 access easements for neighboring landowners that start in the SW corner and run along the West side of the pivot.









## LOCATION MAP



Boundary lines are estimates - Map for illustration only

Sales Associate
Cell Phone: 308-530-8463
Email: jordan@lashleyland.com

# AERIAL MAP



Boundary lines are estimates - Map for illustration only

### SOILS MAP



Boundary lines are estimates - Map for illustration only

## PROPERTY IMAGES















### NEBRASKA EXPERTS, NATIONAL EXPOSURE

#### **Contact Information**

Office: 308-532-9300 Fax: 308-532-1854

Email: info@lashleyland.com Website: LashleyLand.com

### Mike Lashley, Owner Broker

Amy Lashley-Johnston, Scott Saults, Skip Marland, Jordan Maassen, April Good, Jon Farley, Tami Timmerman-Lashley, Randy Helms, Dodi Osburn, Bill Grant, Shane Mauch, Jake McQuillen, Brandi Housman, Leala Jimerson, Stephanie Miller, DeAnn Vaughn, Ann Gray, Jake Hopwood, and Alex Nelson

Like us on Facebook Facebook.com/LashleyLand

2218 E. Walker Road • North Platte, NE 69101

### Jordan Maassen

Sales Associate

Cell Phone: 308-530