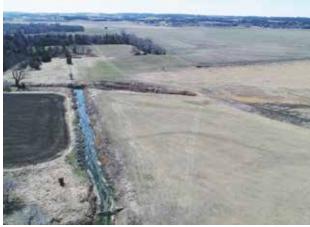

f Marker Road. The pivot consists of mostly Class II Cozad Silt Loam and Class I Hord Silt Loam soils. The balance of the ground is Platte-Alda complex and Lawet Silt Loam. The dryland acres consist of mostly meadow hay and alfalfa.

There are many excellent hunting opportunities around the pivot irrigated ground on this property.

\*Note\* There are 2 access easements for neighboring landowners that start in the SW corner and run along the West side of the pivot.









## LOCATION MAP



Boundary lines are estimates - Map for illustration only

Sales Associate
Cell Phone: 308-530-8463
Email: jordan@lashleyland.com

# AERIAL MAP



Boundary lines are estimates - Map for illustration only

### SOILS MAP



Boundary lines are estimates - Map for illustration only

## PROPERTY IMAGES















### NEBRASKA EXPERTS, NATIONAL EXPOSURE

#### **Contact Information**

Office: 308-532-9300 Fax: 308-532-1854

Email: info@lashleyland.com Website: LashleyLand.com

### Mike Lashley, Owner Broker

Amy Lashley-Johnston, Scott Saults, Skip Marland, Jordan Maassen, April Good, Jon Farley, Tami Timmerman-Lashley, Randy Helms, Dodi Osburn, Bill Grant, Shane Mauch, Jake McQuillen, Brandi Housman, Leala Jimerson, Stephanie Miller, DeAnn Vaughn, Ann Gray, Jake Hopwood, and Alex Nelson

Like us on Facebook Facebook.com/LashleyLand

2218 E. Walker Road • North Platte, NE 69101

### Jordan Maassen

Sales Associate

Cell Phone: 308-530-8463

Email: Jordan@lashleyland.com