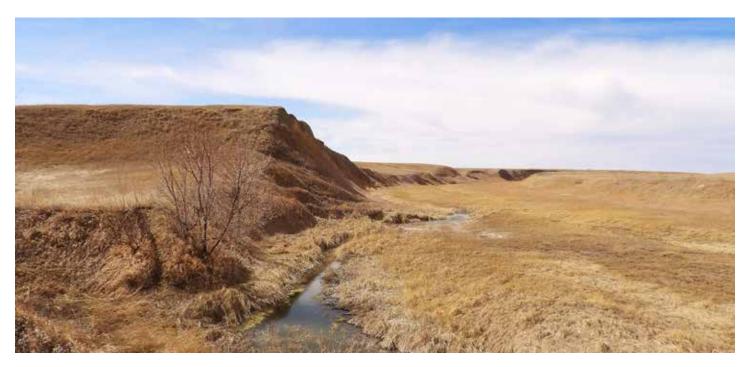

#### **Property Summary**

Here is an incredible pasture located 12 miles West of Chadron or 2 miles NE of Whitney NE. The pasture is watered by Cottonwood Creek which winds through the property for approximately 1 mile. Access is across a neighboring property about ¼ of a mile to the south boundary. There are 3 tanks on the Whitney Pipeline, two stock dams and Cottonwood Creek for water, this pasture is watered very good. The pasture was not grazed in 2023. There is a good population of whitetail deer that live on the property and the hunting would be excellent. This pasture will run 150-175 pairs for a summer season (5 months). There are great elevation changes and live running water year round with an abundance of grass. If you have questions or want to view this property call or email Scott!

# PROPERTY IMAGES

### PROPERTY IMAGES