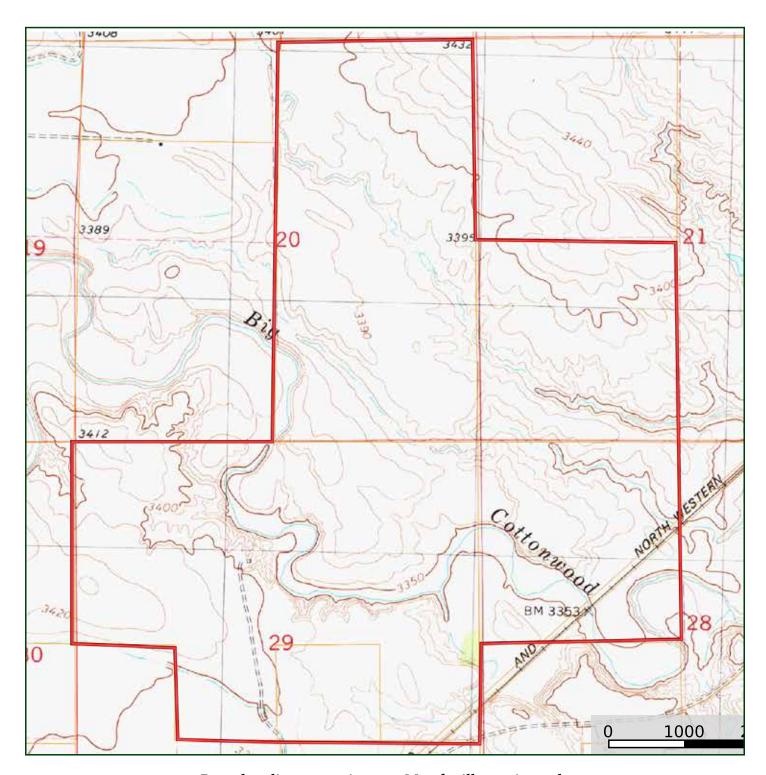

operty and the hunting would be excellent. This pasture will run 150-175 pairs for a summer season (5 months). There are great elevation changes and live running water year round with an abundance of grass. If you have questions or want to view this property call or email Scott!

All information herein is from sources deemed reliable, however the accuracy is not guaranteed by Lashley Land and Recreational Brokers, Inc., seller or agent. Offering is subject to error, omissions, prior sale, price change or withdrawal without notice.

### LOCATION MAP



Boundary lines are estimates - Map for illustration only

# AERIAL MAP



Boundary lines are estimates - Map for illustration only

#### **SCOTT SAULTS**

Associate Broker Scott's Cell: 308-289-1383 Email: scott@lashleyland.com

## TOPO MAP



Boundary lines are estimates - Map for illustration only

# PROPERTY IMAGES













#### **SCOTT SAULTS**

Associate Broker Scott's Cell: 308-289-1383 Email: scott@lashleyland.com

### PROPERTY IMAGES















### NEBRASKA EXPERTS, NATIONAL EXPOSURE

#### **Contact Information**

Office: 308-532-9300 Fax: 308-532-1854

Email: info@lashleyland.com Website: LashleyLand.com

### Mike Lashley, Owner Broker

Amy Lashley-Johnston, Scott Saults, Skip Marland, Jordan Maassen, April Good, Jon Farley, Tami Timmerman-Lashley, Randy Helms, Dodi Osburn, Bill Grant, Shane Mauch, Jake McQuillen, Brandi Housman, Leala Jimerson, Stephanie Miller, DeAnn Vaughn, Ann Gray, Jake Hopwood, and Alex Nelson

Like us on Facebook Facebook.com/LashleyLand

2218 E. Walker Road • North Platte, NE 69101

##