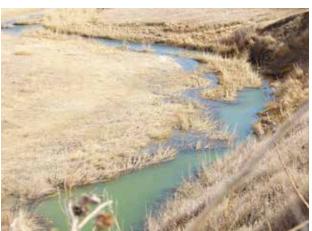

#### **Property Summary**

Here is an incredible pasture located 12 miles West of Chadron or 2 miles NE of Whitney NE. The pasture is watered by Cottonwood Creek which winds through the property for approximately 1 mile. Access is across a neighboring property about ¼ of a mile to the south boundary. There are 3 tanks on the Whitney Pipeline, two stock dams and Cottonwood Creek for water, this pasture is watered very good. The pasture was not grazed in 2023. There is a good population of whitetail deer that live on the property and the hunting would be excellent. This pasture will run 150-175 pairs for a summer season (5 months). There are great elevation changes and live running water year round with an abundance of grass. If you have questions or want to view this property call or email Scott!

# PROPERTY IMAGES

### PROPERTY IMAGES