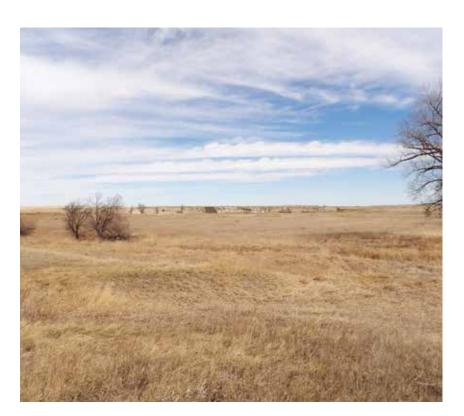

# PROPERTY IMAGES

### PROPERTY IMAGES

#### **Property Summary**

Here is an incredible pasture located 12 miles West of Chadron or 2 miles NE of Whitney NE. The pasture is watered by Cottonwood Creek which winds through the property for approximately 1 mile. Access is across a neighboring property about ¼ of a mile to the south boundary. There are 3 tanks on the Whitney Pipeline, two stock dams and Cottonwood Creek for water, this pasture is watered very good. The pasture was not grazed in 2023. There is a good population of whitetail deer that live on the property and the hunting would be excellent. This pasture will run 150-175 pairs for a summer season (5 months). There are great elevation changes and live running water year round with an abundance of grass. If you have questions or want to view this property call or email Scott!