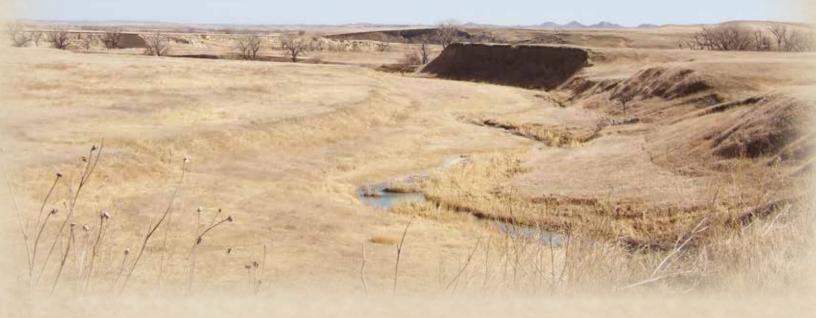

#### **Property Summary**

Here is an incredible pasture located 12 miles West of Chadron or 2 miles NE of Whitney NE. The pasture is watered by Cottonwood Creek which winds through the property for approximately 1 mile. Access is across a neighboring property about ¼ of a mile to the south boundary. There are 3 tanks on the Whitney Pipeline, two stock dams and Cottonwood Creek for water, this pasture is watered very good. The pasture was not grazed in 2023. There is a good population of whitetail deer that live on the property and the hunting would be excellent. This pasture will run 150-175 pairs for a summer season (5 months). There are great elevation changes and live running water year round with an abundance of grass. If you have questions or want to view this property call or email Scott!

# PROPERTY IMAGES

### PROPERTY IMAGES