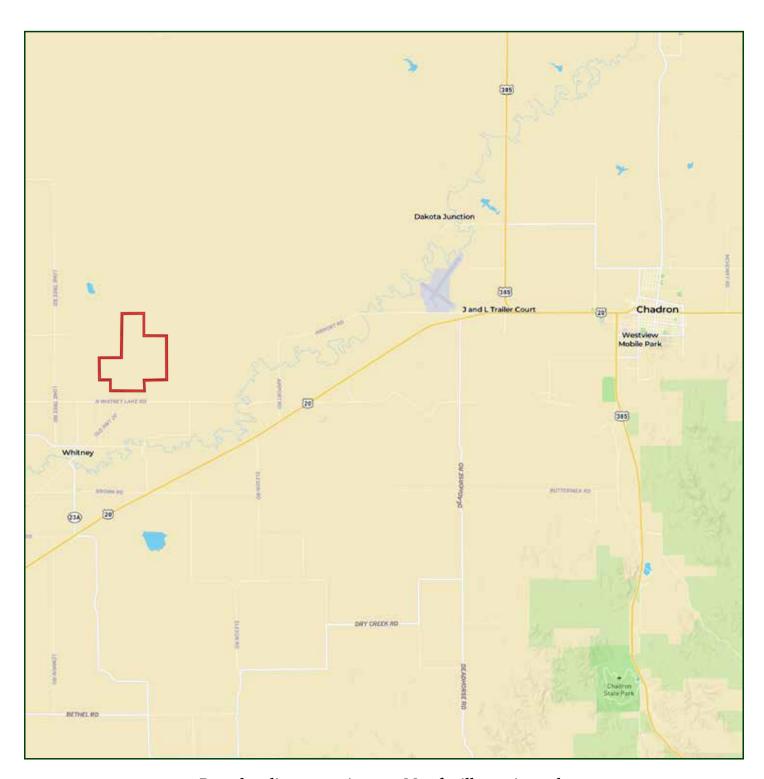

he south boundary. There are 3 tanks on the Whitney Pipeline, two stock dams and Cottonwood Creek for water, this pasture is watered very good. The pasture was not grazed in 2023. There is a good population of whitetail deer that live on the property and the hunting would be excellent. This pasture will run 150-175 pairs for a summer season (5 months). There are great elevation changes and live running water year round with an abundance of grass. If you have questions or want to view this property call or email Scott!

All information herein is from sources deemed reliable, however the accuracy is not guaranteed by Lashley Land and Recreational Brokers, Inc., seller or agent. Offering is subject to error, omissions, prior sale, price change or withdrawal without notice.

### LOCATION MAP



Boundary lines are estimates - Map for illustration only

# AERIAL MAP



Boundary lines are estimates - Map for illustration only

#### **SCOTT SAULTS**

Associate Broker Scott's Cell: 308-289-1383 Email: scott@lashleyland.com

## TOPO MAP



Boundary lines are estimates - Map for illustration only

# PROPERTY IMAGES













#### **SCOTT SAULTS**

Associate Broker Scott's Cell: 308-289-1383 Email: scott@lashleyland.com

### PROPERTY IMAGES















### NEBRASKA EXPERTS, NATIONAL EXPOSURE

#### **Contact Information**

Office: 308-532-9300 Fax: 308-532-1854

Email: info@lashleyland.com Website: LashleyLand.com

### Mike Lashley, Owner Broker

Amy Lashley-Johnston, Scott Saults, Skip Marland, Jordan Maassen, April Good, Jon Farley, Tami Timmerman-Lashley, Randy Helms, Dodi Osbu