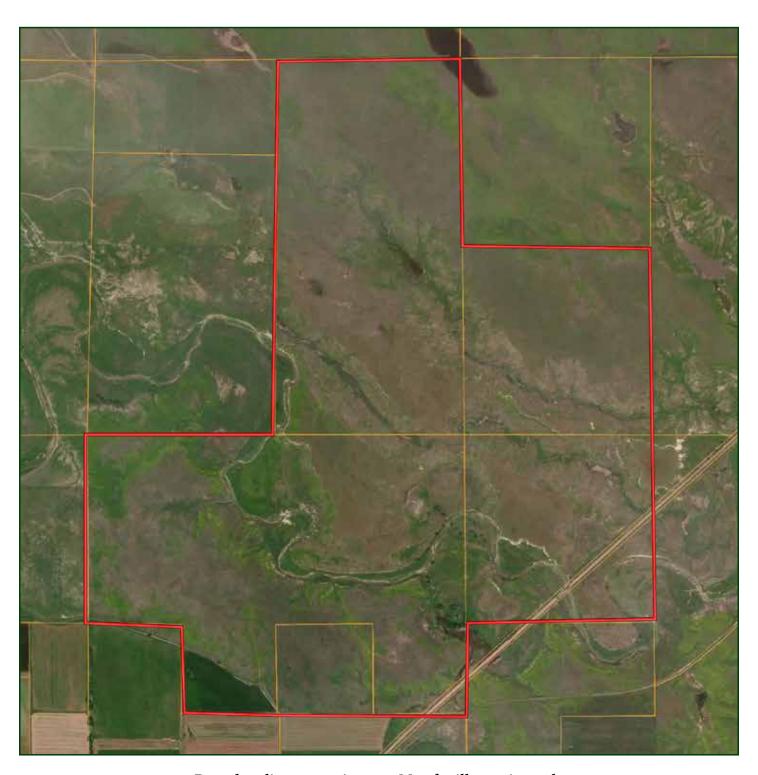

ms and Cottonwood Creek for water, this pasture is watered very good. The pasture was not grazed in 2023. There is a good population of whitetail deer that live on the property and the hunting would be excellent. This pasture will run 150-175 pairs for a summer season (5 months). There are great elevation changes and live running water year round with an abundance of grass. If you have questions or want to view this property call or email Scott!

All information herein is from sources deemed reliable, however the accuracy is not guaranteed by Lashley Land and Recreational Brokers, Inc., seller or agent. Offering is subject to error, omissions, prior sale, price change or withdrawal without notice.

### LOCATION MAP



Boundary lines are estimates - Map for illustration only

# AERIAL MAP



Boundary lines are estimates - Map for illustration only

#### **SCOTT SAULTS**

Associate Broker Scott's Cell: 308-289-1383 Email: scott@lashleyland.com

## TOPO MAP



Boundary lines are estimates - Map for illustration only

# PROPERTY IMAGES













#### **SCOTT SAULTS**

Associate Broker Scott's Cell: 308-289-1383 Email: scott@lashleyland.com

### PROPERTY IMAGES















### NEBRASKA EXPERTS, NATIONAL EXPOSURE

#### **Contact Information**

Office: 308-532-9300 Fax: 308-532-1854

Email: info@lashleyland.com Website: LashleyLand.com

### Mike Lashley, Owner Broker

Amy Lashley-Johnston, Scott Saults, Skip Marland, Jordan Maassen, April Good, Jon Farley, Tami Timmerman-Lashley, Randy Helms, Dodi Osburn, Bill Grant, Shane Mauch, Jake McQuillen, Brandi Housman, Leala Jimerso