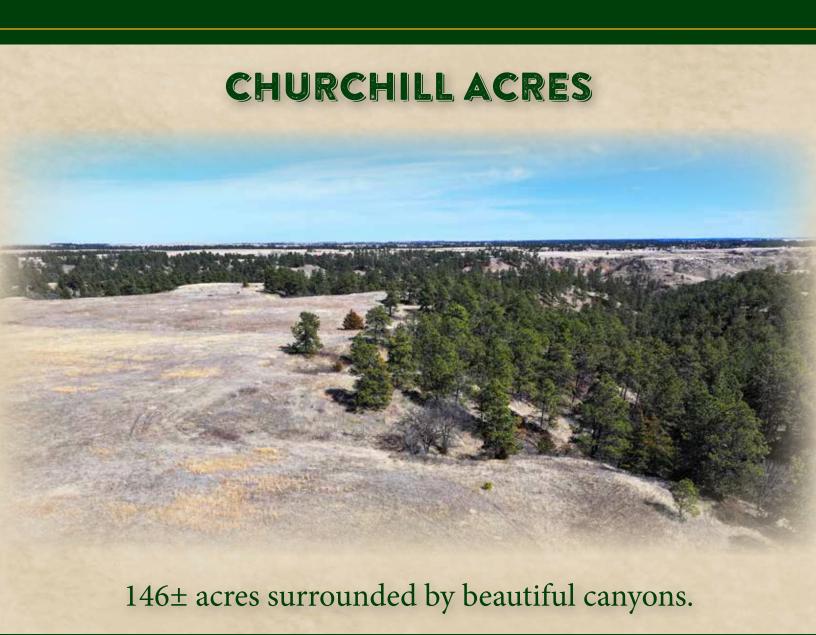

#### **Property Summary**

This is a hunters dream recreational property located just 4 miles North and 1 mile East of Valentine, NE. The entire place is full of beauty and borders Nebraska Game and Parks land. The property is 146.2 acres and has beautiful canyon views all around it. There is an older farm house on the property that is being sold "as is". It was recently lived in, and is in fair condition. This would make a perfect hunting retreat/cabin. The property is fully fenced and produced around 50 round bales last year. Please call or text Dodi for any information or your private showing at 402-322-5777.