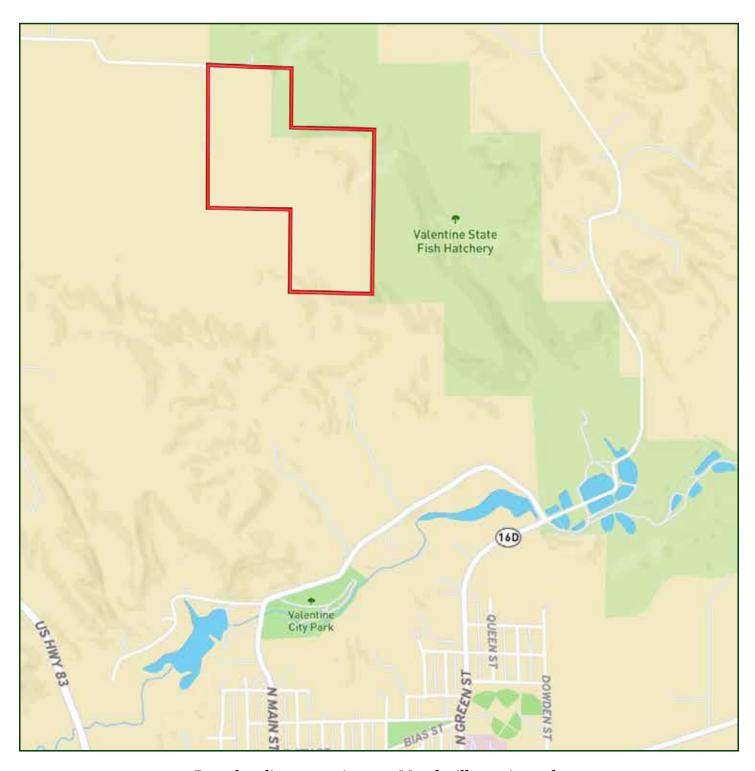

North and 1 mile East of Valentine, NE. The entire place is full of beauty and borders Nebraska Game and Parks land. The property is 146.2 acres and has beautiful canyon views all around it. There is an older farm house on the property that is being sold "as is". It was recently lived in, and is in fair condition. This would make a perfect hunting retreat/cabin. The property is fully fenced and produced around 50 round bales last year. Please call or text Dodi for any information or your private showing at 402-322-5777.

All information herein is from sources deemed reliable, however the accuracy is not guaranteed by Lashley Land and Recreational Brokers, Inc., seller or agent. Offering is subject to error, omissions, prior sale, price change or withdrawal without notice.

# LOCATION MAP



Boundary lines are estimates - Map for illustration only

# AERIAL MAP



Boundary lines are estimates - Map for illustration only

#### **DODI OSBURN**

Sales Associate Cell Phone: 402-322-5777 Email: dodi@lashleyland.com

# PROPERTY IMAGES













# PROPERTY IMAGES













#### DODI OSBURN

Sales Associate Cell Phone: 402-322-5777 Email: dodi@lashleyland.com

# PROPERTY IMAGES















### NEBRASKA EXPERTS, NATIONAL EXPOSURE

#### **Contact Information**

Office: 308-532-9300 Fax: 308-532-1854

Email: info@lashleyland.com Website: LashleyLand.com

#### Mike Lashley, Owner Broker

Amy Lashley-Johnston, Scott Saults, Skip Marland, Jordan Maassen, April Good, Jon Farley, Tami Timmerman-Lashley, Randy Helms, Dodi Osburn, Bill Grant, Shane Mauch, Jake McQuillen, Brandi Housm