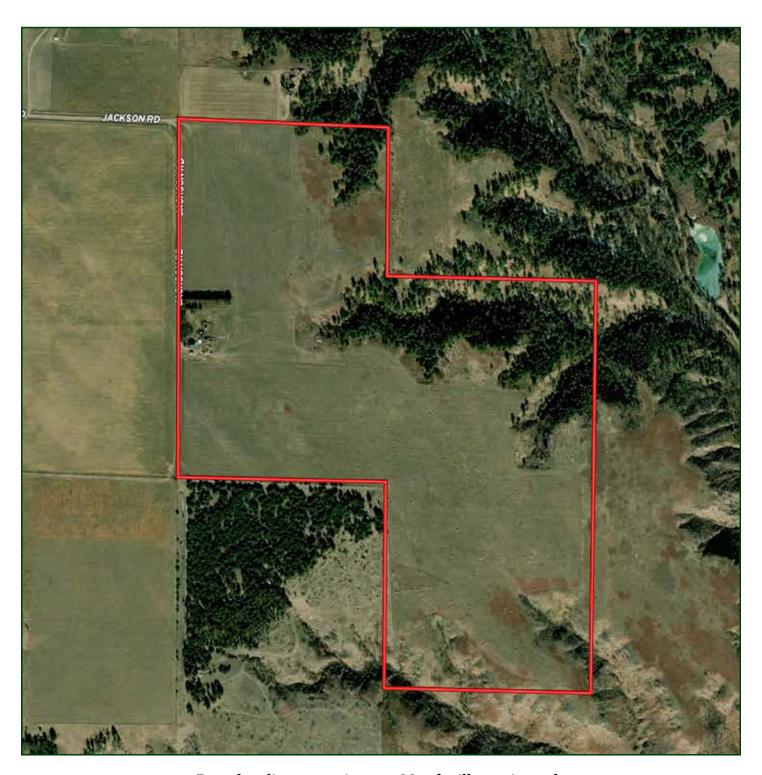

and borders Nebraska Game and Parks land. The property is 146.2 acres and has beautiful canyon views all around it. There is an older farm house on the property that is being sold "as is". It was recently lived in, and is in fair condition. This would make a perfect hunting retreat/cabin. The property is fully fenced and produced around 50 round bales last year. Please call or text Dodi for any information or your private showing at 402-322-5777.

All information herein is from sources deemed reliable, however the accuracy is not guaranteed by Lashley Land and Recreational Brokers, Inc., seller or agent. Offering is subject to error, omissions, prior sale, price change or withdrawal without notice.

# LOCATION MAP



Boundary lines are estimates - Map for illustration only

# AERIAL MAP



Boundary lines are estimates - Map for illustration only

#### **DODI OSBURN**

Sales Associate Cell Phone: 402-322-5777 Email: dodi@lashleyland.com

# PROPERTY IMAGES













# PROPERTY IMAGES













#### DODI OSBURN

Sales Associate Cell Phone: 402-322-5777 Email: dodi@lashleyland.com

# PROPERTY IMAGES















### NEBRASKA EXPERTS, NATIONAL EXPOSURE

#### **Contact Information**

Office: 308-532-9300 Fax: 308-532-1854

Email: info@lashleyland.com Website: LashleyLand.com

#### Mike Lashley, Owner Broker

Amy Lashley-Johnston, Scott Saults, Skip Marland, Jordan Maassen, April Good, Jon Farley, Tami Timmerman-Lashley, Randy Helms, Dodi Osburn, Bill Grant, Shane Mauch, Jake McQuillen, Brandi Housman, Leala Jimerson, Stephanie Miller, DeAnn Vaughn, Ann Gray, Jake Hopwood