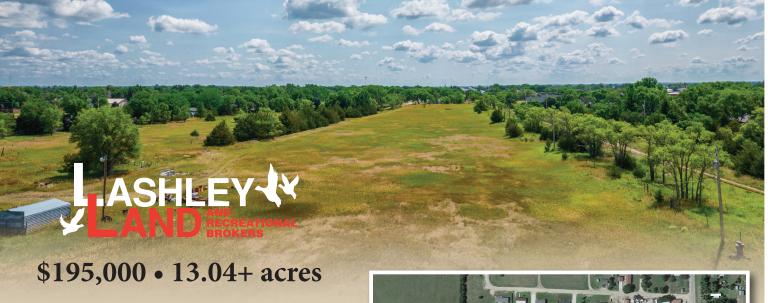

## THACHER ACRES • Valentine, Nebraska

**Summary:** This is a unique piece of land. It is two parcels equaling 13.04 +/- acres. This property is zoned low density residential and would make an excellent residential development space, or for someone who would like some privacy and land. There are two unregistered wells and power on the south parcel of ground. For more information please call Dodi Osburn at 402-322-5777.