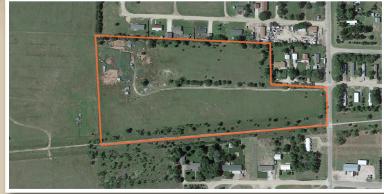

## THACHER ACRES • Valentine, Nebraska

**Summary:** This is a unique piece of land. It is two parcels equaling 13.04 +/- acres. This property is zoned low density residential and would make an excellent residential development space, or for someone who would like some privacy and land. There are two unregistered wells and power on the south parcel of ground. For more information please call Dodi Osburn at 402-322-5777.