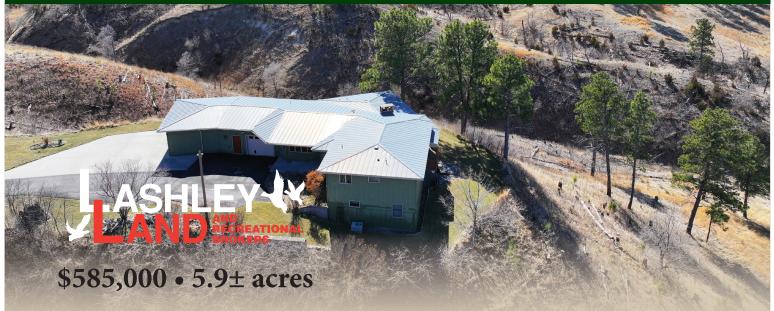

## 955 N. HALEY • Valentine, Nebraska

Summary: Location, location, location! This is a uniquely rare find. This property sits on just under 6 acres with 365 degree canyon views. It is bordered by city property on the west side, and this property is in town but has a very peaceful country canyon feel. This home features, 3 bedrooms, with a half bath on the main floor, a full bath in the over sized master bedroom, along with a 3/4 bath downstairs between the two bedrooms and close to the downstairs family room. The floor plan is extremely open and flows from the beautiful kitchen, that has lots of custom oak cabinets, into the large living room with a beautiful stone wood burning fireplace. There is a wonderful space for your home office that walks out to a deck with more views. There is main floor laundry. This property has its own well and septic system. The entire house was remodeled in 2004. The large windows in the living room, and on the east side upper and lower windows were replaced in 2007. There is new paint throughout the entire main level. The home has underground sprinklers for the front and back yard. There is a 24' x 40' detached shop, it has a 12' door by 10' wide, a

cement floor, and 220 service. The pictures do not do the views justice, this is a must see! Call Dodi, your "friend in real estate" for a private tour at 402-322-5777

Taxes: \$2,818 Bedrooms: 3 Bathrooms: 2.5 Square Feet: 2,105 Year Built: 1964