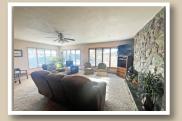

## 955 N. HALEY • Valentine, Nebraska

Summary: Location, location, location! This is a uniquely rare find. This property sits on just under 6 acres with 365 degree canyon views. It is bordered by city property on the west side, and this property is in town but has a very peaceful country canyon feel. This home features, 3 bedrooms, with a half bath on the main floor, a full bath in the over sized master bedroom, along with a 3/4 bath downstairs between the two bedrooms and close to the downstairs family room. The floor plan is extremely open and flows from the beautiful kitchen, that has lots of custom oak cabinets, into the large living room with a beautiful stone wood burning fireplace. There is a wonderful space for your home office that walks out to a deck with more views. There is main floor laundry. This property has its own well and septic system. The entire house was remodeled in 2004. The large windows in the living room, and on the east side upper and lower windows were replaced in 2007. There is new paint throughout the entire main level. The home has underground sprinklers for the front and back yard. There is a 24' x 40' detached shop, it has a 12' door by 10' wide, a