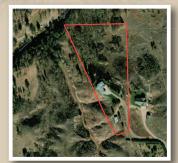

## 955 N. HALEY • Valentine, Nebraska

Summary: Location, location, location! This is a uniquely rare find. This property sits on just under 6 acres with 365 degree canyon views. It is bordered by city property on the west side, and this property is in town but has a very peaceful country canyon feel. This home features, 3 bedrooms, with a half bath on the main floor, a full bath in the over sized master bedroom, along with a 3/4 bath downstairs between the two bedrooms and close to the downstairs family room. The floor plan is extremely open and flows from the beautiful kitchen, that has lots of custom oak cabinets, into the large living room with a beautiful stone wood burning fireplace. There is a wonderful space for your home office that walks out to a deck with more views. There is main floor laundry. This property has its own well and septic system. The entire house was remodeled in 2004. The large windows in the living room, and on the east side upper and lower windows were replaced in 2007. There is new paint throughout the entire main level. The home has underground sprinklers for the front and back yard. There is a 24' x 40' detached shop, it has a 12' door by 10' wide, a