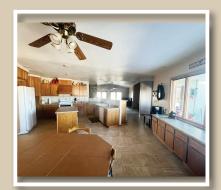

## 955 N. HALEY • Valentine, Nebraska

Summary: Location, location, location! This is a uniquely rare find. This property sits on just under 6 acres with 365 degree canyon views. It is bordered by city property on the west side, and this property is in town but has a very peaceful country canyon feel. This home features, 3 bedrooms, with a half bath on the main floor, a full bath in the over sized master bedroom, along with a 3/4 bath downstairs between the two bedrooms and close to the downstairs family room. The floor plan is extremely open and flows from the beautiful kitchen, that has lots of custom oak cabinets, into the large living room with a beautiful stone wood burning fireplace. There is a wonderful space for your home office that walks out to a deck with more views. There is main floor laundry. This property has its own well and septic system. The entire house was remodeled in 2004. The large windows in the living room, and on the east side upper and lower windows were replaced in 2007. There is new paint throughout the entire main level. The home has underground sprinklers for the front and back yard. There is a 24' x 40' detached shop, it has a 12' door by 10' wide, a