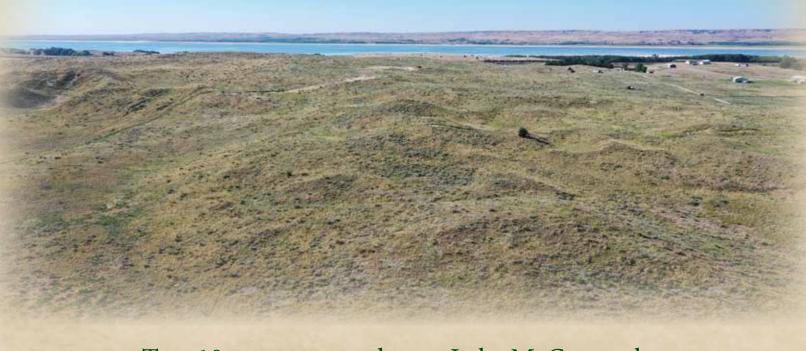

### LAKE MCCONAUGHY LAND LOTA & B

Two 10± acre vacant lots at Lake McConaughy.

#### **Property Summary**

Two 10± acre lots of bare land, located just North of Lake McConaughy, waiting for a dream home. Located within 1.5 miles of boat ramps, restaurants, and some of the best recreation the Midwest has to offer, especially walleye fishing! This property has beautiful lake views to the South, and from the North endless views of the Nebraska Sandhills. Enjoy seclusion with very few neighbors.