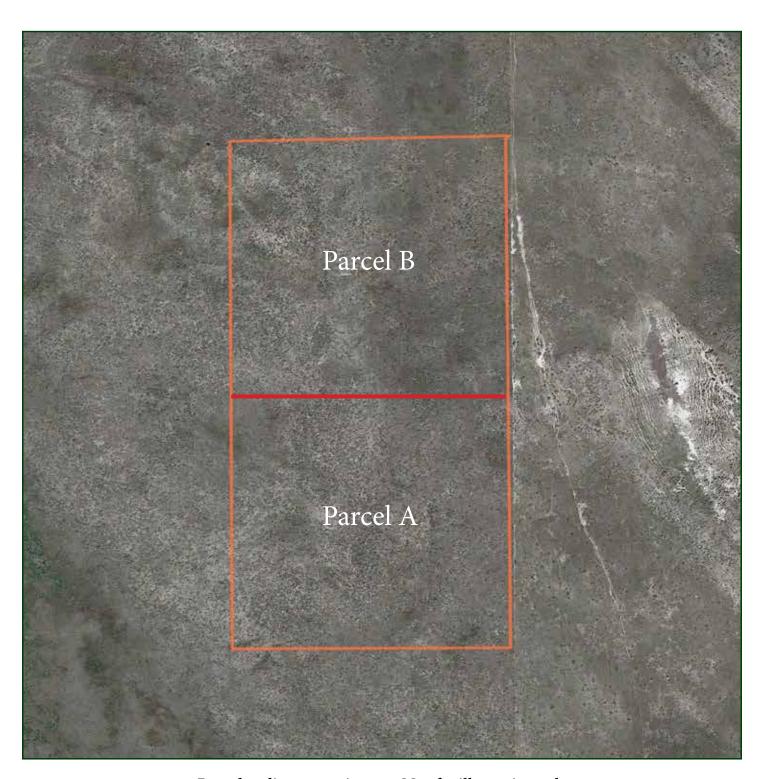

## AERIAL MAP

Boundary lines are estimates - Map for illustration only

#### **Legal Description**

Lot A-NE1/4, SE1/4, NE1/4 3-15-40 Lot B-SE1/4, NE1/4,NE1/4,NE1/4 3-15-40 WEST OF THE 6TH PM, KEITH COUNTY NEBRASKA

Acres Lot A: 10± acres

Lot B: 10± acres

Buyers and Sellers acknowledge all represented acres are based on the County Assessor's records. Buyers acknowledge that they are purchasing a legal description, and acknowledge that fences may or may not be on the property lines.