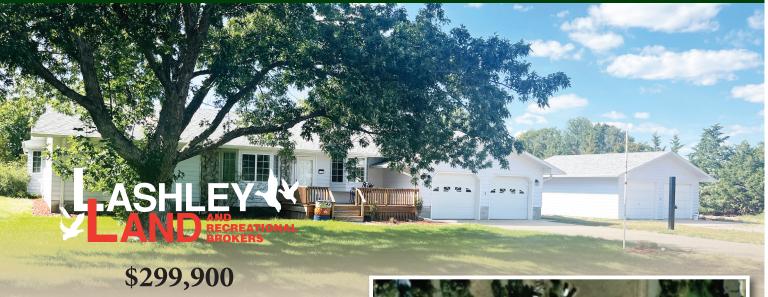

## 1225 BIRCH ST. • Valentine, Nebraska

Summary: This is a beautiful home nestled on just under and acre with extreme privacy right on the edge of town. It features three bedrooms, three baths, with an attached 2 car garage, and also included is a double garage that is detached. The private treed lot is beautiful, although very close to town has a country feel to it. The yard is partially fenced, and well landscaped with mature trees surrounding as well as underground sprinklers. Enjoy a large living room and family room with new flooring and trim throughout as well as an updated kitchen with beautiful cabinetry and countertops with tile backsplash. There is a wood-burning fireplace, with built-in bookshelves. A Butler's pantry sits off the kitchen with a custom made barn door. The wood work throughout is beautiful. The dining room is off of the kitchen with bay windows that provide a lot of natural light. The master suite features two walk-in closets with a large sitting room, beautiful, sunken tub with double vanities, and a walk-in shower. The other two bedrooms are good sized with walk-in closets and one has a 3/4 bath. The basement can add even more living space, it's currently unfinished, but is insulated. This is a rare find, call or text Dodi for your private showing at 402-322-5777.

Taxes: \$1,830 Bedrooms: 3 Bathrooms: 3 Square Feet: 2,337 Year Built: 1979

Dodi Osburn • 402-322-5777 • dodi@lashleyland.com