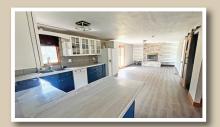

## 1225 BIRCH ST. • Valentine, Nebraska

Summary: This is a beautiful home nestled on just under and acre with extreme privacy right on the edge of town. It features three bedrooms, three baths, with an attached 2 car garage, and also included is a double garage that is detached. The private treed lot is beautiful, although very close to town has a country feel to it. The yard is partially fenced, and well landscaped with mature trees surrounding as well as underground sprinklers. Enjoy a large living room and family room with new flooring and trim throughout as well as an updated kitchen with beautiful cabinetry and countertops with tile backsplash. There is a wood-burning fireplace, with built-in bookshelves. A Butler's pantry sits off the kitchen with a custom made barn door. The wood work throughout is beautiful. The dining room is off of the kitchen with bay windows that provide a lot of natural light. The master suite features two walk-in closets with a large sitting room, beautiful, sunken tub with double vanities, and a walk-in shower. The other two bedrooms are good sized with walk-in closets and one has a 3/4 bath. The basement can add even more living space, it's currently unfinished, but is insulated. This is a rare find, call or text Dodi for your private showing at 402-322-5777.