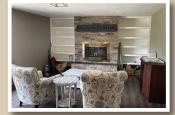

## 1225 BIRCH ST. • Valentine, Nebraska

Summary: This is a beautiful home nestled on just under and acre with extreme privacy right on the edge of town. It features three bedrooms, three baths, with an attached 2 car garage, and also included is a double garage that is detached. The private treed lot is beautiful, although very close to town has a country feel to it. The yard is partially fenced, and well landscaped with mature trees surrounding as well as underground sprinklers. Enjoy a large living room and family room with new flooring and trim throughout as well as an updated kitchen with beautiful cabinetry and countertops with tile backsplash. There is a wood-burning fireplace, with built-in bookshelves. A Butler's pantry sits off the kitchen with a custom made barn door. The wood work throughout is beautiful. The dining room is off of the kitchen with bay windows that provide a lot of natural light. The master suite features two walk-in closets with a large sitting room, beautiful, sunken tub with double vanities, and a walk-in shower. The other two bedrooms are good sized with walk-in closets and one has a 3/4 bath. The basement can add even more living space, it's currently unfinished, but is insulated. This is a rare find, call or text Dodi for your private showing at 402-322-5777.