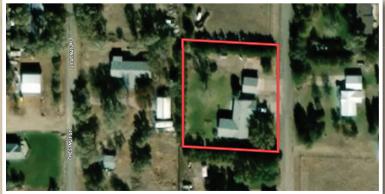

## 1225 BIRCH ST. • Valentine, Nebraska

Summary: This is a beautiful home nestled on just under and acre with extreme privacy right on the edge of town. It features three bedrooms, three baths, with an attached 2 car garage, and also included is a double garage that is detached. The private treed lot is beautiful, although very close to town has a country feel to it. The yard is partially fenced, and well landscaped with mature trees surrounding as well as underground sprinklers. Enjoy a large living room and family room with new flooring and trim throughout as well as an updated kitchen with beautiful cabinetry and countertops with tile backsplash. There is a wood-burning fireplace, with built-in bookshelves. A Butler's pantry sits off the kitchen with a custom made barn door. The wood work throughout is beautiful. The dining room is off of the kitchen with bay windows that provide a lot of natural light. The master suite features two walk-in closets with a large sitting room, beautiful, sunken tub with double vanities, and a walk-in shower. The other two bedrooms are good sized with walk-in closets and one has a 3/4 bath. The basement can add even more living space, it's currently unfinished, but is insulated. This is a rare find, call or text Dodi for your private showing at 402-322-5777.