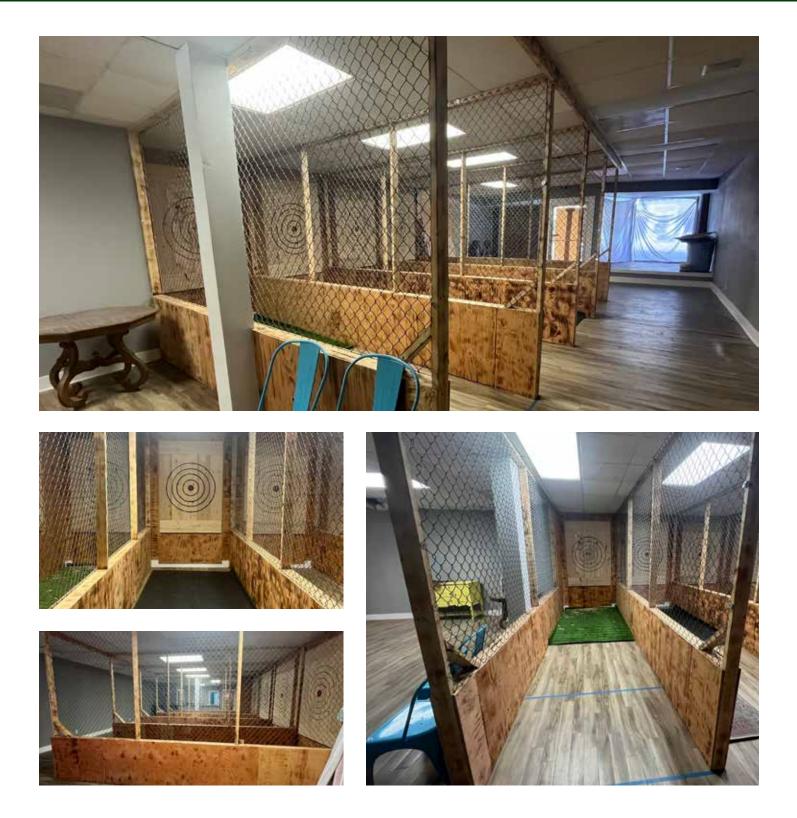

# PROPERTY IMAGES

#### **Property Summary**

This is a very unique opportunity to own a commercial space in the heart of main street. It is just under 2,000 sq ft on the main floor and has been nicely updated. It was set up to be a bakery at one point and also an ax throwing business, but you can step into the space and make it unique to your business. LOCATION, LOCATION, LOCATION- Call Dodi for your private showing 402-322-5777.