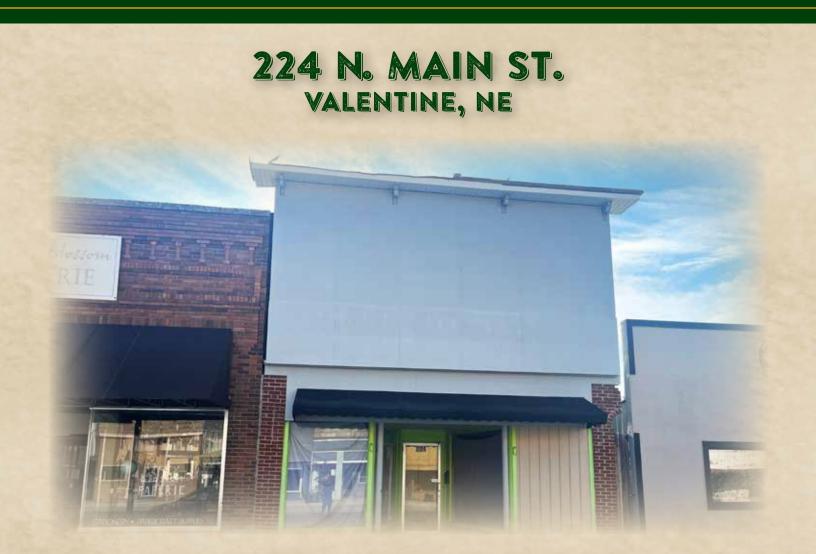

### A commercial building located in the heart of Main Street.

#### **Property Summary**

This is a very unique opportunity to own a commercial space in the heart of main street. It is just under 2,000 sq ft on the main floor and has been nicely updated. It was set up to be a bakery at one point and also an ax throwing business, but you can step into the space and make it unique to your business. LOCATION, LOCATION, LOCATION- Call Dodi for your private showing 402-322-5777.