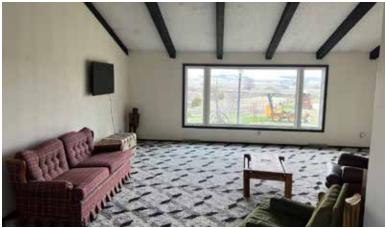

## PROPERTY IMAGES

#### **Property Summary**

If you're looking for a good country acreage close to Elwood Reservoir and town, this is it. This property is located just off the oil on hwy 23. To the home, it's a very short drive, on a well maintained road, with a beautiful view of the property as you pull in. This property has a 40x80 metal barn with corrals and panels, hay feeders, and many other items that will be sold with the property. There is a good fence that surrounds the property, and the overall layout flows very nice. The home will need some work, but the split level floor plan is nice with beautiful views out the living room window.