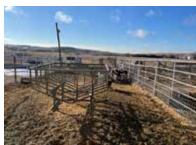

## PROPERTY IMAGES

#### **Property Summary**

If you're looking for a good country acreage close to Elwood Reservoir and town, this is it. This property is located just off the oil on hwy 23. To the home, it's a very short drive, on a well maintained road, with a beautiful view of the property as you pull in. This property has a 40x80 metal barn with corrals and panels, hay feeders, and many other items that will be sold with the property. There is a good fence that surrounds the property, and the overall layout flows very nice. The home will need some work, but the split level floor plan is nice with beautiful views out the living room window.