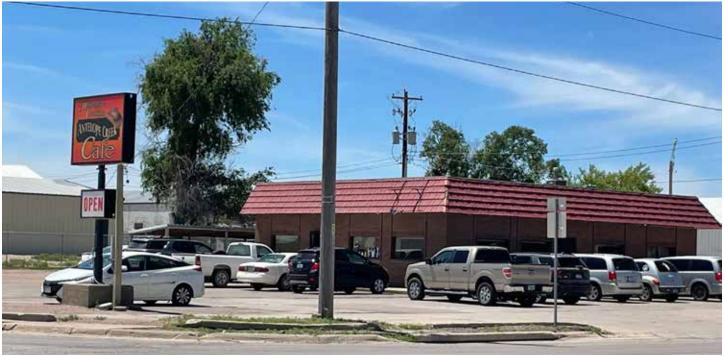

### ANTELOPE CAFE GORDON NEBRASKA

A profitable restaurant in Gordon, NE.

#### **Property Summary**

This is a very profitable restaurant in Sheridan County, Nebraska (Gordon). The building is located on highway 20 approximately a block East of the junction of Highway 27 and Highway 20. It is approximately 2091 sq. feet with all the amenities and equipment needed to operate. This would make a very good business for a family looking to get out in the country or move to a more remote ranching/farming area. The Sellers have owned this business for 15 years. The books are available to prospective Sellers with a letter of credit from their bank. Below is a list of the recent improvements and equipment. The Sellers would also look at a sale of the building only without the restaurant equipment. This is one of the only restaurants on highway 20 between Valentine and Chadron.