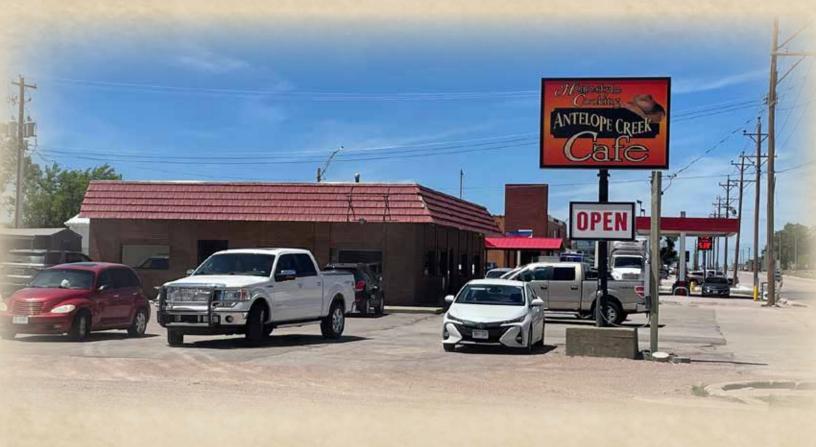

### ANTELOPE CAFE GORDON NEBRASKA

A profitable restaurant in Gordon, NE.

#### **Property Summary**

This is a very profitable restaurant in Sheridan County, Nebraska (Gordon). The building is located on highway 20 approximately a block East of the junction of Highway 27 and Highway 20. It is approximately 2091 sq. feet with all the amenities and equipment needed to operate. This would make a very good business for a family looking to get out in the country or move to a more remote ranching/farming area. The Sellers have owned this business for 15 years. The books are available to prospective Sellers with a letter of credit from their bank. Below is a list of the recent improvements and equipment. The Sellers would also look at a sale of the building only without the restaurant equipment. This is one of the only restaurants on highway 20 between Valentine and Chadron.