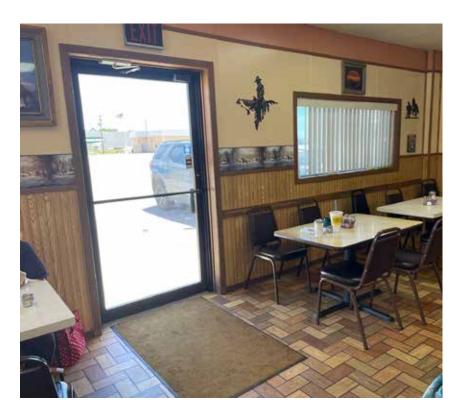

#### **Property Summary**

This is a very profitable restaurant in Sheridan County, Nebraska (Gordon). The building is located on highway 20 approximately a block East of the junction of Highway 27 and Highway 20. It is approximately 2091 sq. feet with all the amenities and equipment needed to operate. This would make a very good business for a family looking to get out in the country or move to a more remote ranching/farming area. The Sellers have owned this business for 15 years. The books are available to prospective Sellers with a letter of credit from their bank. Below is a list of the recent improvements and equipment. The Sellers would also look at a sale of the building only without the restaurant equipment. This is one of the only restaurants on highway 20 between Valentine and Chadron.

# PROPERTY IMAGES

## PROPERTY IMAGES