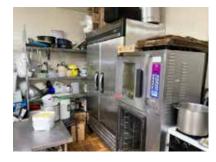

#### **Property Summary**

This is a very profitable restaurant in Sheridan County, Nebraska (Gordon). The building is located on highway 20 approximately a block East of the junction of Highway 27 and Highway 20. It is approximately 2091 sq. feet with all the amenities and equipment needed to operate. This would make a very good business for a family looking to get out in the country or move to a more remote ranching/farming area. The Sellers have owned this business for 15 years. The books are available to prospective Sellers with a letter of credit from their bank. Below is a list of the recent improvements and equipment. The Sellers would also look at a sale of the building only without the restaurant equipment. This is one of the only restaurants on highway 20 between Valentine and Chadron.

- \$20,000 in repairs to the air conditioning in 2021 and 2022
- Freezers are 3-4 years old
- Ice maker is 15 years old
- It has natural gas heating with a forced are furnace. It has 2 heaters and 2 air conditioners
- New LED lights
- The walk in cooler is 3 yrs old
- Walk in Freezer is 1 yr old

# PROPERTY IMAGES

## PROPERTY IMAGES