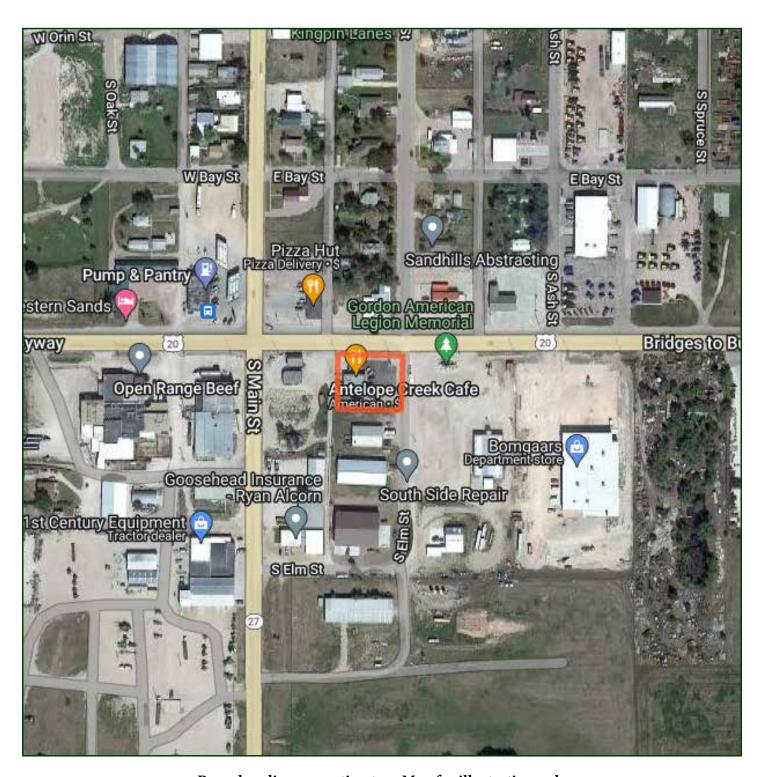

o look at a sale of the building only without the restaurant equipment. This is one of the only restaurants on highway 20 between Valentine and Chadron.

- \$20,000 in repairs to the air conditioning in 2021 and 2022
- Freezers are 3-4 years old
- Ice maker is 15 years old
- It has natural gas heating with a forced are furnace. It has 2 heaters and 2 air conditioners
- New LED lights
- The walk in cooler is 3 yrs old
- Walk in Freezer is 1 yr old

All information herein is from sources deemed reliable, however the accuracy is not guaranteed by Lashley Land and Recreational Brokers, Inc., seller or agent. Offering is subject to error, omissions, prior sale, price change or withdrawal without notice.

# LOCATION MAP



Boundary lines are estimates - Map for illustration only

## AERIAL MAP



Boundary lines are estimates - Map for illustration only

#### SCOTT SAULTS

Associate Broker Scott's Cell: 308-289-1383 Email: scott@lashleyland.com

# PROPERTY IMAGES





## PROPERTY IMAGES













#### **SCOTT SAULTS**

Associate Broker Scott's Cell: 308-289-1383 Email: scott@lashleyland.com

## PROPERTY IMAGES















### THE LAND EXPERTS YOU CAN TRUST

#### **Contact Information**

Office: 308-532-9300 Fax: 308-532-1854

Email: info@lashleyland.com Website: LashleyLand.com

#### Mike Lashley, Owner Broker

Amy Lashley-Johnston, Scott Saults, Skip Marland, Jordan Maassen, April Good, Jon Farley, Tami Timmerman-Lashley, Randy Helms, Dodi Osburn, Bill Grant, Adam Shada, Shane Mauch, Jake McQuillen, Brandi Housman, and Leala Jimerson

> Like us on Facebook Facebook.com/Lash