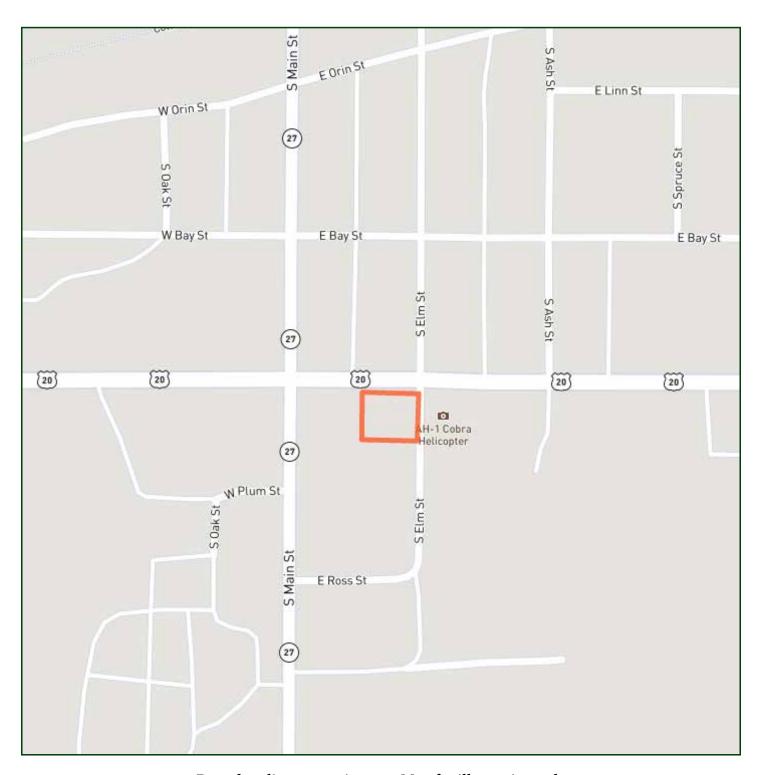

w is a list of the recent improvements and equipment. The Sellers would also look at a sale of the building only without the restaurant equipment. This is one of the only restaurants on highway 20 between Valentine and Chadron.

- \$20,000 in repairs to the air conditioning in 2021 and 2022
- Freezers are 3-4 years old
- Ice maker is 15 years old
- It has natural gas heating with a forced are furnace. It has 2 heaters and 2 air conditioners
- New LED lights
- The walk in cooler is 3 yrs old
- Walk in Freezer is 1 yr old

All information herein is from sources deemed reliable, however the accuracy is not guaranteed by Lashley Land and Recreational Brokers, Inc., seller or agent. Offering is subject to error, omissions, prior sale, price change or withdrawal without notice.

# LOCATION MAP



Boundary lines are estimates - Map for illustration only

## AERIAL MAP



Boundary lines are estimates - Map for illustration only

#### SCOTT SAULTS

Associate Broker Scott's Cell: 308-289-1383 Email: scott@lashleyland.com

# PROPERTY IMAGES





## PROPERTY IMAGES













#### **SCOTT SAULTS**

Associate Broker Scott's Cell: 308-289-1383 Email: scott@lashleyland.com

## PROPERTY IMAGES















### THE LAND EXPERTS YOU CAN TRUST

#### **Contact Information**

Office: 308-532-9300 Fax: 308-532-1854

Email: info@lashleyland.com Website: LashleyLand.com

#### Mike Lashley, Owner Broker

Amy Lashley-Johnston, Scott Saults, Skip Marland, Jordan Maassen, April Good, Jon Farley, Tami Timmerman-Lashley, Randy Helms, Dodi Osburn, Bill Grant, Adam Shada, Shane Mauch, Jake McQuillen,