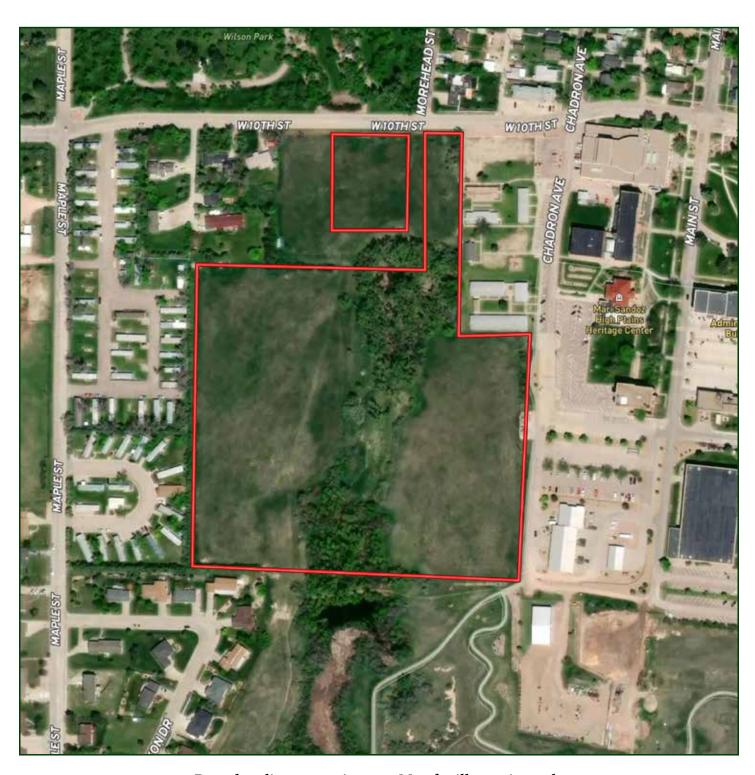

'll find an 18.13 acre +/- field with mature trees...perfect for a family home with plenty of room for kids to ride bikes and run. The property also lies just North of Briggs pond and hiking trails leading to "C" Hill South of Chadron State College.

For the investor or builder, this is a perfect property for a housing development. The first phase of platting is approved through the City of Chadron for a development containing 9 lots.

Zoned R2

All information herein is from sources deemed reliable, however the accuracy is not guaranteed by Lashley Land and Recreational Brokers, Inc., seller or agent. Offering is subject to error, omissions, prior sale, price change or withdrawal without notice.

### LOCATION MAP



Boundary lines are estimates - Map for illustration only

## AERIAL MAP



Boundary lines are estimates - Map for illustration only

#### LEALA JIMERSON

Sales Associate
Leala's Cell: 308-615-9065
Email: leala@lashleyland.com

## PROPERTY IMAGES







## PROPERTY IMAGES







#### Leala Jimerson

Sales Associate Leala's Cell: 308-615-9065 Email: leala@lashleyland.com

## PROPERTY IMAGES









### THE LAND EXPERTS YOU CAN TRUST

#### **Contact Information**

Office: 308-532-9300 Fax: 308-532-1854

Email: info@lashleyland.com Website: LashleyLand.com

#### Mike Lashley, Owner Broker

Amy Lashley-Johnston, Scott Saults, Skip Marland, Jordan Maassen, April Good, Jon Farley, Dina Denton, Tami Timmerman-Lashley, Randy Helms, Dodi Osburn, Bill Grant, Adam Shada, Shane Mauch, Jake McQuillen, Brandi Housman, and Leala Jimerson

> Like us on Facebook Facebook.com/La