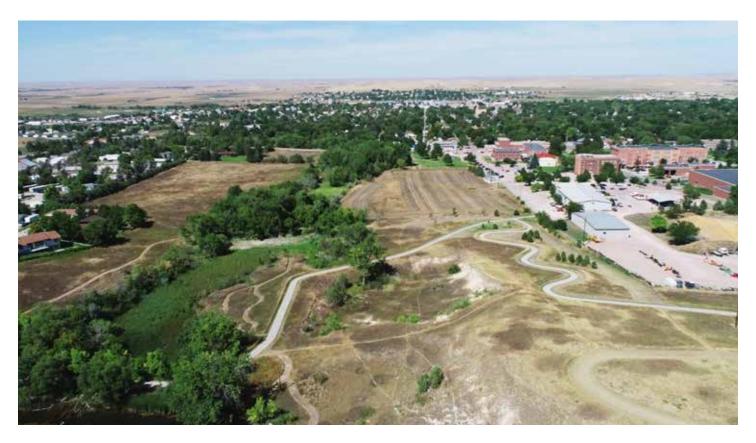

#### **Property Summary**

This beautiful, one-of-a-kind property is located within Chadron city limits!! Just West of Chadron State College, you'll find an 18.13 acre +/- field with mature trees...perfect for a family home with plenty of room for kids to ride bikes and run. The property also lies just North of Briggs pond and hiking trails leading to "C" Hill South of Chadron State College.

## PROPERTY IMAGES