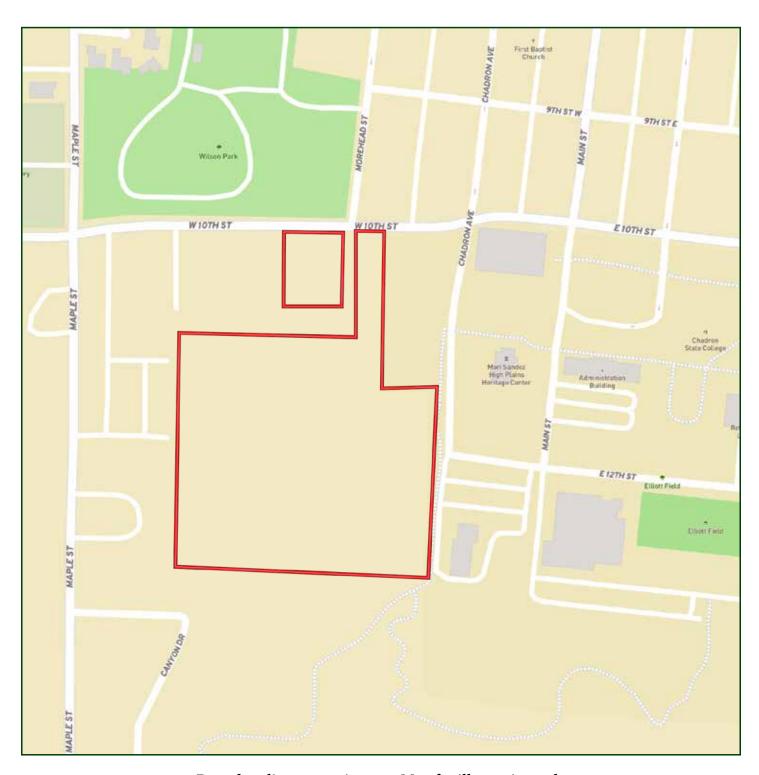

ocated within Chadron city limits!! Just West of Chadron State College, you'll find an 18.13 acre +/- field with mature trees...perfect for a family home with plenty of room for kids to ride bikes and run. The property also lies just North of Briggs pond and hiking trails leading to "C" Hill South of Chadron State College.

For the investor or builder, this is a perfect property for a housing development. The first phase of platting is approved through the City of Chadron for a development containing 9 lots.

Zoned R2

All information herein is from sources deemed reliable, however the accuracy is not guaranteed by Lashley Land and Recreational Brokers, Inc., seller or agent. Offering is subject to error, omissions, prior sale, price change or withdrawal without notice.

### LOCATION MAP



Boundary lines are estimates - Map for illustration only

## AERIAL MAP



Boundary lines are estimates - Map for illustration only

#### LEALA JIMERSON

Sales Associate
Leala's Cell: 308-615-9065
Email: leala@lashleyland.com

## PROPERTY IMAGES







## PROPERTY IMAGES







#### Leala Jimerson

Sales Associate Leala's Cell: 308-615-9065 Email: leala@lashleyland.com

## PROPERTY IMAGES









### THE LAND EXPERTS YOU CAN TRUST

#### **Contact Information**

Office: 308-532-9300 Fax: 308-532-1854

Email: info@lashleyland.com Website: LashleyLand.com

#### Mike Lashley, Owner Broker

Amy Lashley-Johnston, Scott Saults, Skip Marland, Jordan Maassen, April Good, Jon Farley, Dina Denton, Tami Timmerman-Lashley, Randy Helms, Dodi Osburn, Bill Grant, Adam Shada, Shane Mauch, Jake McQuillen