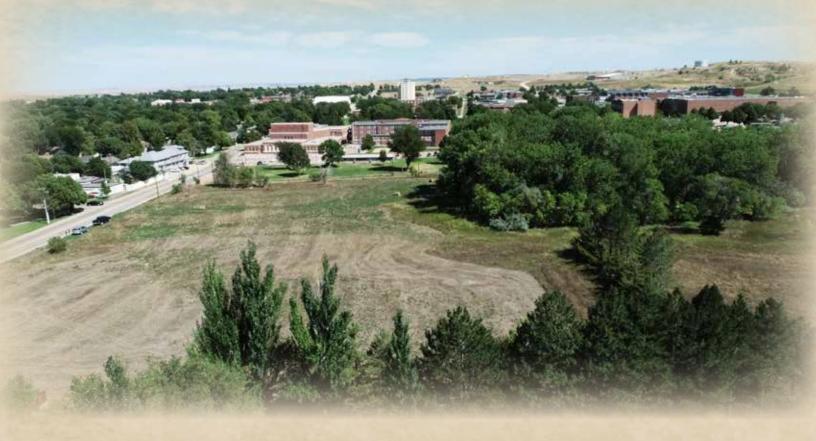

### CHADRON BRIGGS ADDITION

A beautiful 18± acre tract of land just West of Chadron State College.

#### **Property Summary**

This beautiful, one-of-a-kind property is located within Chadron city limits!! Just West of Chadron State College, you'll find an 18.13 acre +/- field with mature trees...perfect for a family home with plenty of room for kids to ride bikes and run. The property also lies just North of Briggs pond and hiking trails leading to "C" Hill South of Chadron State College.