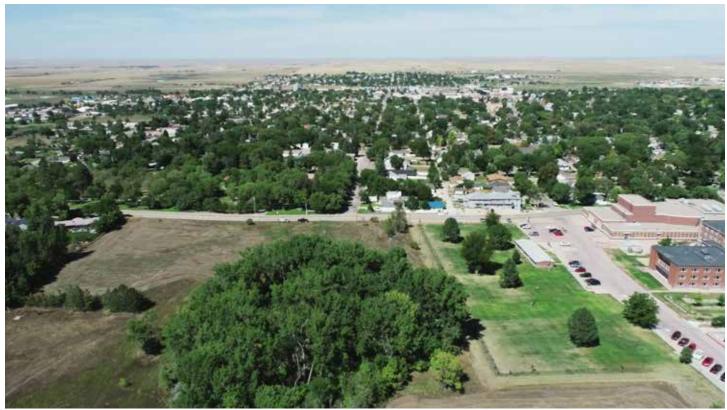

#### **Property Summary**

This beautiful, one-of-a-kind property is located within Chadron city limits!! Just West of Chadron State College, you'll find an 18.13 acre +/- field with mature trees...perfect for a family home with plenty of room for kids to ride bikes and run. The property also lies just North of Briggs pond and hiking trails leading to "C" Hill South of Chadron State College.

## PROPERTY IMAGES