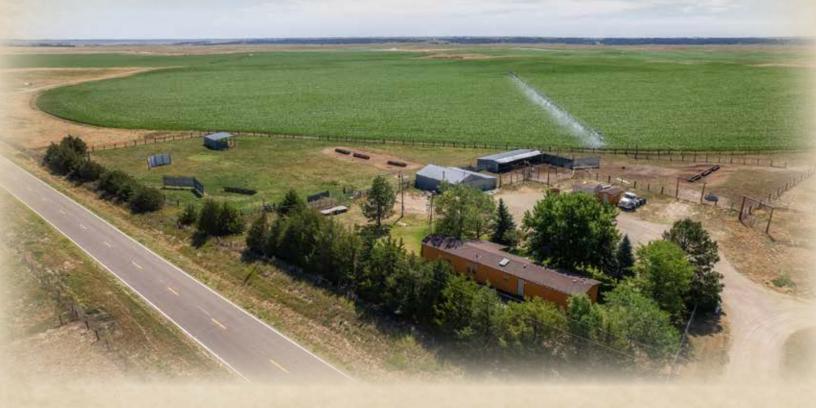

#### **Property Summary**

This is a very rare opportunity. This property is located just 1.5 miles South of Valentine, off Hwy 97. This property features a manufactured home with 3 bedrooms, 2 baths, a newer roof and siding, newer sprinkler system, newer skirting, and a spacious floor plan. The property also comes with 91.59 acres that are fully fenced. There are some outbuildings and corrals on the property. This is the perfect opportunity to own land right outside of town.

# PROPERTY IMAGES

## PROPERTY IMAGES