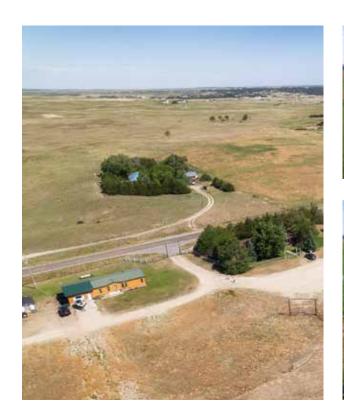

#### **Property Summary**

This is a very rare opportunity. This property is located just 1.5 miles South of Valentine, off Hwy 97. This property features a manufactured home with 3 bedrooms, 2 baths, a newer roof and siding, newer sprinkler system, newer skirting, and a spacious floor plan. The property also comes with 91.59 acres that are fully fenced. There are some outbuildings and corrals on the property. This is the perfect opportunity to own land right outside of town.

# PROPERTY IMAGES

## PROPERTY IMAGES