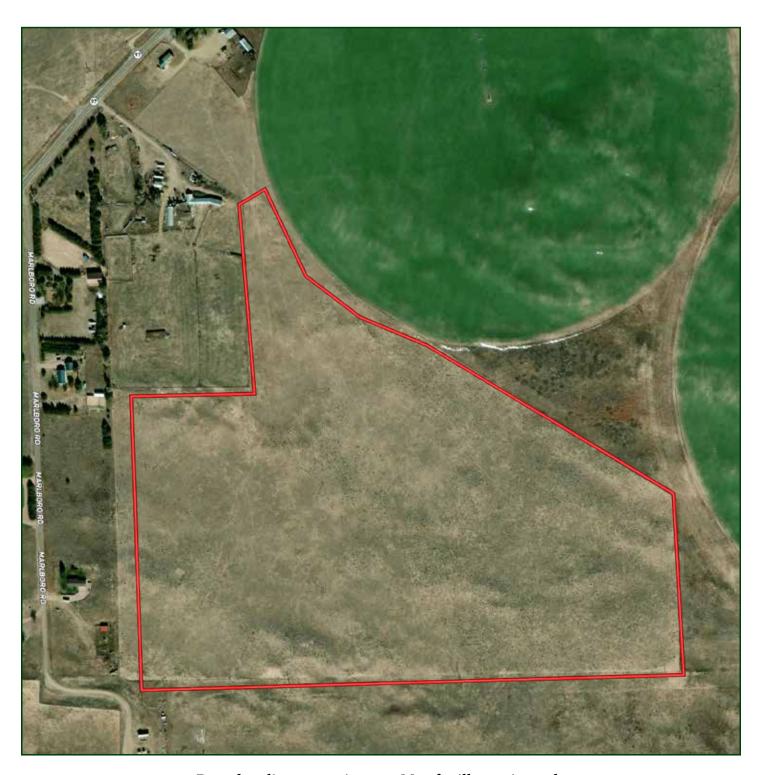

s is a very rare opportunity. This property is located just 1.5 miles South of Valentine, off Hwy 97. This property features a manufactured home with 3 bedrooms, 2 baths, a newer roof and siding, newer sprinkler system, newer skirting, and a spacious floor plan. The property also comes with 91.59 acres that are fully fenced. There are some outbuildings and corrals on the property. This is the perfect opportunity to own land right outside of town.

All information herein is from sources deemed reliable, however the accuracy is not guaranteed by Lashley Land and Recreational Brokers, Inc., seller or agent. Offering is subject to error, omissions, prior sale, price change or withdrawal without notice.

## LOCATION MAP



Boundary lines are estimates - Map for illustration only

# AERIAL MAP



Boundary lines are estimates - Map for illustration only

#### **DODI OSBURN**

Sales Associate Cell Phone: 402-322-5777 Email: dodi@lashleyland.com

# PROPERTY IMAGES









## PROPERTY IMAGES







#### DODI OSBURN

Sales Associate Cell Phone: 402-322-5777 Email: dodi@lashleyland.com

# PROPERTY IMAGES















### THE LAND EXPERTS YOU CAN TRUST

#### **Contact Information**

Office: 308-532-9300 Fax: 308-532-1854

Email: info@lashleyland.com Website: LashleyLand.com

#### Mike Lashley, Owner Broker

Amy Lashley-Johnston, Scott Saults, Skip Marland, Jordan Maassen, April Good, Jon Farley, Tami Timmerman-Lashley, Randy Helms, Dodi Osburn, Bill Grant, Adam Shada, Shane Mauch, Jake McQuillen, and Brandi Housman

> Like us on Facebook Facebook.com/LashleyLand

2218 E. Walker Road