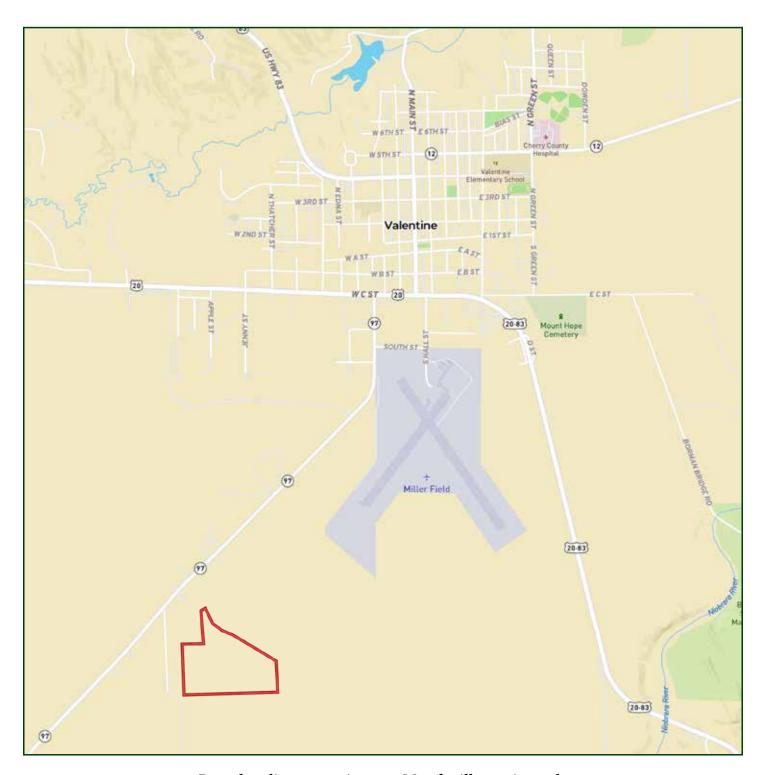

perty lines.

Taxes - Estimated \$1,807.62

#### **Property Summary**

This is a very rare opportunity. This property is located just 1.5 miles South of Valentine, off Hwy 97. This property features a manufactured home with 3 bedrooms, 2 baths, a newer roof and siding, newer sprinkler system, newer skirting, and a spacious floor plan. The property also comes with 91.59 acres that are fully fenced. There are some outbuildings and corrals on the property. This is the perfect opportunity to own land right outside of town.

All information herein is from sources deemed reliable, however the accuracy is not guaranteed by Lashley Land and Recreational Brokers, Inc., seller or agent. Offering is subject to error, omissions, prior sale, price change or withdrawal without notice.

## LOCATION MAP



Boundary lines are estimates - Map for illustration only

# AERIAL MAP



Boundary lines are estimates - Map for illustration only

#### **DODI OSBURN**

Sales Associate Cell Phone: 402-322-5777 Email: dodi@lashleyland.com

# PROPERTY IMAGES









## PROPERTY IMAGES







#### DODI OSBURN

Sales Associate Cell Phone: 402-322-5777 Email: dodi@lashleyland.com

# PROPERTY IMAGES















### THE LAND EXPERTS YOU CAN TRUST

#### **Contact Information**

Office: 308-532-9300 Fax: 308-532-1854

Email: info@lashleyland.com Website: LashleyLand.com

#### Mike Lashley, Owner Broker

Amy Lashley-Johnston, Scott Saults, Skip Marland, Jordan Maassen, April Good, Jon Farley, Tami Timmerman-Lashley, Randy Helms, Dodi Osburn, Bill Grant, Adam Shada, Shane Mauch, Jake McQuillen, and Brandi Hou