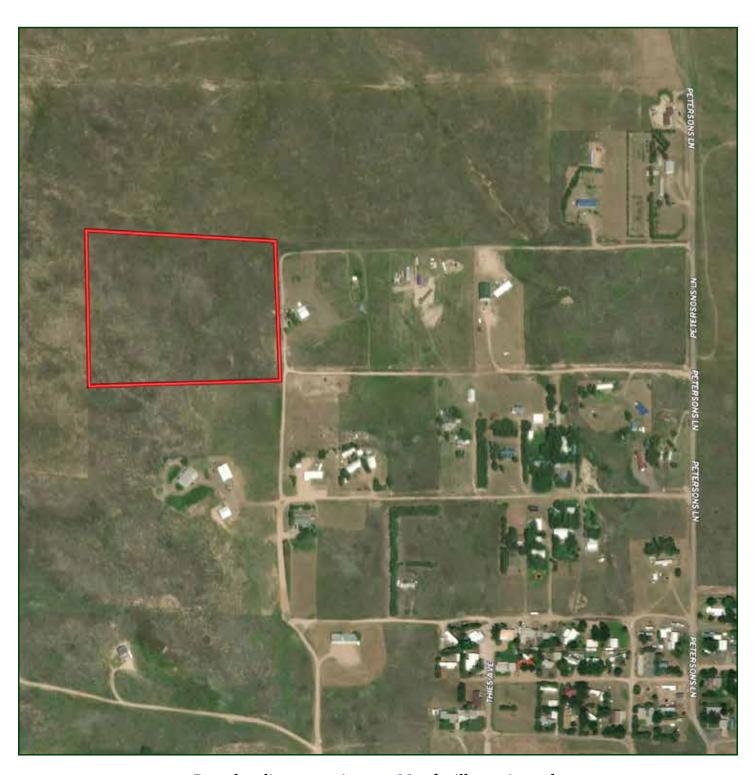

This tract is located just North of Lake McConaughy and Cedar View, and has beautiful views of the lake and the Nebraska Sandhills to the North. Boat ramps are located 1.5 miles away. Enjoy restaurants and top notch recreation just minutes from your doorstep. There is electricity along the road leading to the property, which is supplied by Wheat Built Electric out of Sidney, NE. There are NO covenants on this land giving the Buyer many options.

All information herein is from sources deemed reliable, however the accuracy is not guaranteed by Lashley Land and Recreational Brokers, Inc., seller or agent. Offering is subject to error, omissions, prior sale, price change or withdrawal without notice.

### LOCATION MAP



Boundary lines are estimates - Map for illustration only

# AERIAL MAP



Boundary lines are estimates - Map for illustration only

#### JON FARLEY

Sales Associate Cell Phone: 308-530-7854 Email: jon@lashleyland.com

# PROPERTY IMAGES





### PROPERTY IMAGES





#### JON FARLEY

Sales Associate Cell Phone: 308-530-7854 Email: jon@lashleyland.com

# PROPERTY IMAGES







### NEBRASKA EXPERTS, NATIONAL EXPOSURE

#### **Contact Information**

Office: 308-532-9300 Fax: 308-532-1854

Email: info@lashleyland.com Website: LashleyLand.com

#### Mike Lashley, Owner Broker

Amy Lashley-Johnston, Scott Saults, Skip Marland, Jordan Maassen, April Good, Jon Farley, Tami Timmerman-Lashley, Randy Helms, Dodi Osburn, Bill Grant, Shane Mauch, Jake McQuillen, Brandi Housman, Leala Jimerson, Stephanie Miller, DeAnn Vaughn, Ann Gray, Jake Hopwood, and Alex Nelson

Like us on