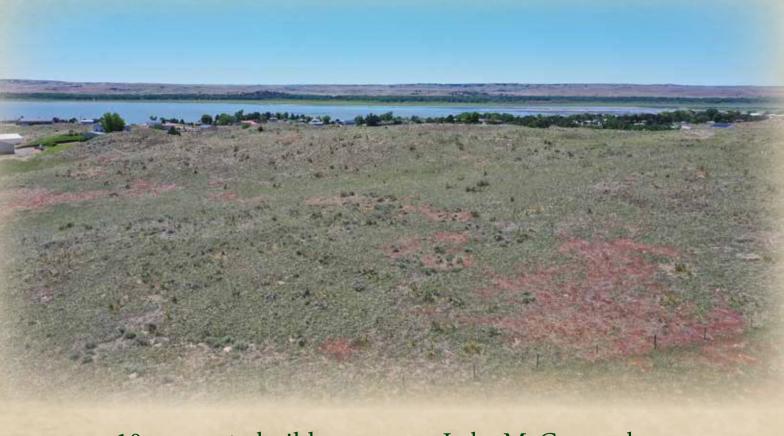

# PROPERTY IMAGES

#### **Property Summary**

These 10± peaceful acres of bare land offer a perfect place to build your dream home. This tract is located just North of Lake McConaughy and Cedar View, and has beautiful views of the lake and the Nebraska Sandhills to the North. Boat ramps are located 1.5 miles away. Enjoy restaurants and top notch recreation just minutes from your doorstep. There is electricity along the road leading to the property, which is supplied by Wheat Built Electric out of Sidney, NE. There are NO covenants on this land giving the Buyer many options.