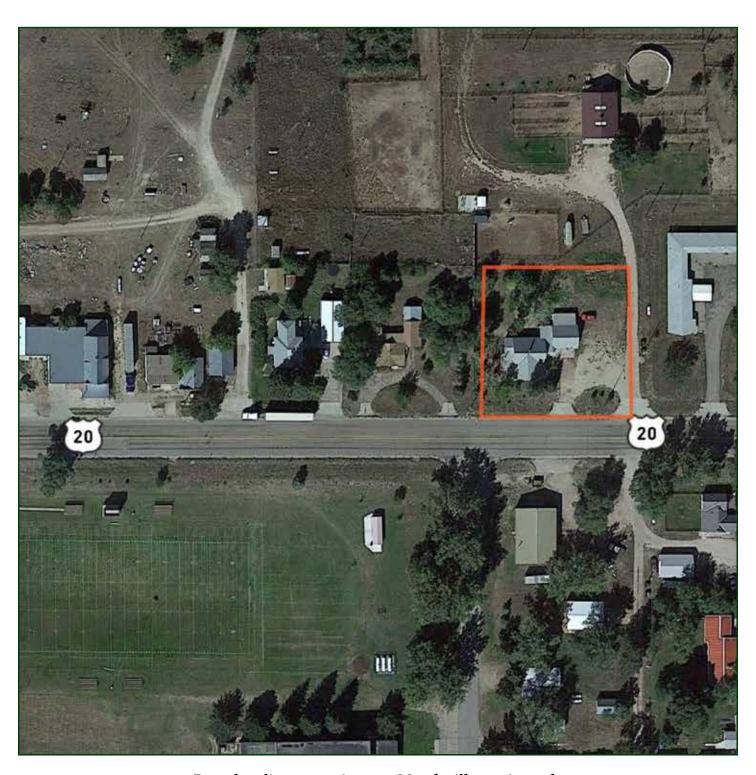

. The home was built in 1935. It has a nice big yard and is literally across the street from the school. Harrison is just West of Ft. Robinson, a former U. S. Army Fort, and surrounded by 22,000 acres of public recreational land. If you have never been to Harrison, and you like living the quiet life, come visit the farthest NW town in Nebraska. Call Scott with any questions or to set up a showing on this nice older home in Sioux County, Nebraska.

All information herein is from sources deemed reliable, however the accuracy is not guaranteed by Lashley Land and Recreational Brokers, Inc., seller or agent. Offering is subject to error, omissions, prior sale, price change or withdrawal without notice.

## LOCATION MAP



Boundary lines are estimates - Map for illustration only

# AERIAL MAP



Boundary lines are estimates - Map for illustration only

#### **SCOTT SAULTS**

Associate Broker Scott's Cell: 308-289-1383 Email: scott@lashleyland.com

# PROPERTY IMAGES









# PROPERTY IMAGES







#### **SCOTT SAULTS**

Associate Broker Scott's Cell: 308-289-1383 Email: scott@lashleyland.com

## PROPERTY IMAGES











### THE LAND EXPERTS YOU CAN TRUST

#### **Contact Information**

Office: 308-532-9300 Fax: 308-532-1854

Email: info@lashleyland.com Website: LashleyLand.com

#### Mike Lashley, Owner Broker

Amy Lashley-Johnston, Scott Saults, Skip Marland, Jordan Maassen, April Good, Jon Farley, Tami Timmerman-Lashley, Randy Helms, Dodi Osburn, Bill Grant, Adam Shada, Shane Mauch, Jake McQuillen, and Brandi Housman

> Like us on Facebook Facebook.com/LashleyLand

2218 E. Wa