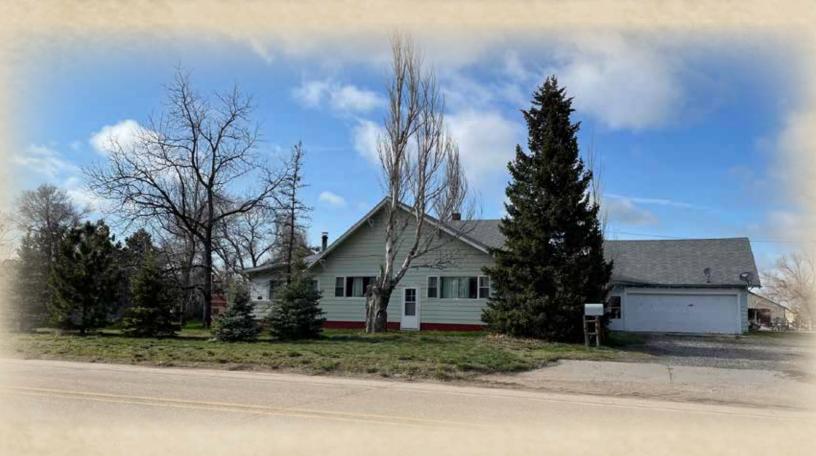

### SIOUX COUNTY HARRISON HOUSE

A 4 bedroom home in the quiet town of Harrison, NE.

#### **Property Summary**

Here is a nice 4 bedroom 2 bath home. There is 2324 sq. ft. on the main floor, 840 sq. ft. in the basement, and an attached 1084 sq. ft. garage. This home is located on Highway 20 in the county seat of Sioux County, Harrison Nebraska (population 297). The home was built in 1935. It has a nice big yard and is literally across the street from the school. Harrison is just West of Ft. Robinson, a former U. S. Army Fort, and surrounded by 22,000 acres of public recreational land. If you have never been to Harrison, and you like living the quiet life, come visit the farthest NW town in Nebraska. Call Scott with any questions or to set up a showing on this nice older home in Sioux County, Nebraska.