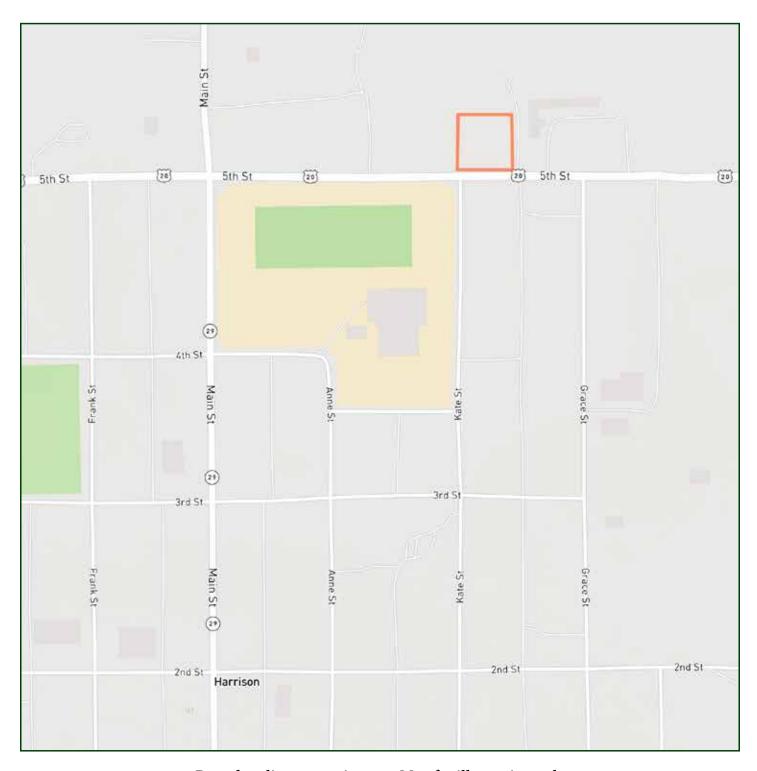

20 in the county seat of Sioux County, Harrison Nebraska (population 297). The home was built in 1935. It has a nice big yard and is literally across the street from the school. Harrison is just West of Ft. Robinson, a former U. S. Army Fort, and surrounded by 22,000 acres of public recreational land. If you have never been to Harrison, and you like living the quiet life, come visit the farthest NW town in Nebraska. Call Scott with any questions or to set up a showing on this nice older home in Sioux County, Nebraska.

All information herein is from sources deemed reliable, however the accuracy is not guaranteed by Lashley Land and Recreational Brokers, Inc., seller or agent. Offering is subject to error, omissions, prior sale, price change or withdrawal without notice.

## LOCATION MAP



Boundary lines are estimates - Map for illustration only

# AERIAL MAP



Boundary lines are estimates - Map for illustration only

#### **SCOTT SAULTS**

Associate Broker Scott's Cell: 308-289-1383 Email: scott@lashleyland.com

# PROPERTY IMAGES









# PROPERTY IMAGES







#### **SCOTT SAULTS**

Associate Broker Scott's Cell: 308-289-1383 Email: scott@lashleyland.com

## PROPERTY IMAGES











### THE LAND EXPERTS YOU CAN TRUST

#### **Contact Information**

Office: 308-532-9300 Fax: 308-532-1854

Email: info@lashleyland.com Website: LashleyLand.com

#### Mike Lashley, Owner Broker

Amy Lashley-Johnston, Scott Saults, Skip Marland, Jordan Maassen, April Good, Jon Farley, Tami Timmerman-Lashley, Randy Helms, Dodi Osburn, Bill Grant, Adam Shada, Shane Mauch, Jake McQuillen, and