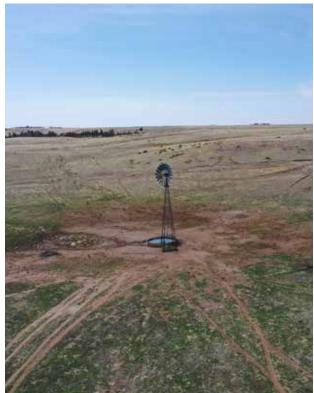

#### **Property Summary**

This is prime Banner County grassland consisting of 639.07± acres. Wide-open country at its best! The rolling topography and draws feature some of the best views of Banner County. The exterior fencing is in good condition, and the windmill pump was installed new in 2020. A domestic well is used to pipe water to the stock tank. There is easy access directly off of highway 71, and the drive is well-maintained with culverts. A three acre homesite has mature and established trees, a garage, and some corrals. There are two sources of water and electricity at the homesite as well. The house is currently abandoned and uninhabitable.