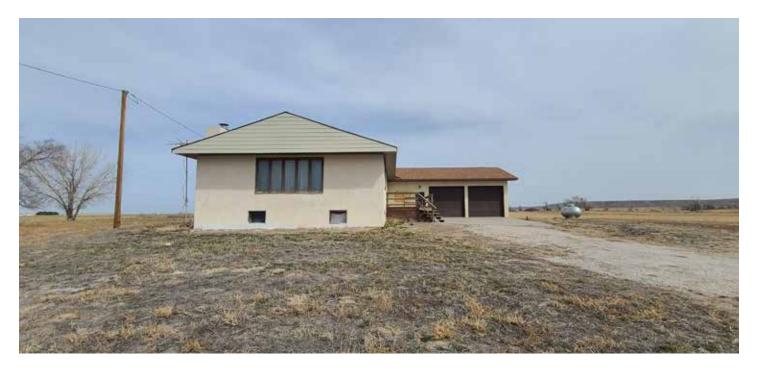

#### **Property Summary**

Here's your chance to purchase an acreage North of Bayard, Nebraska. Located just 1/2 mile off of paved road, this home sits on 61.27 taxed assessed acres. The farmland is irrigated with water from the Farmers Irrigation District. There is a seasonal creek that runs along the West side of the property that provides excellent habitat for wildlife. There is plenty of space to build your own corrals or put up a nice metal building or cattle shed. This property has tremendous views of the North Platte Valley including distant view of the famous Chimney Rock.

The home is selling in as-is condition but has tremendous potential and would make for a nice home. There have been several updates that have been done in the past 10 years including a new roof and septic system. Greeting you through the front door is a nice open living room with a fireplace and large picture window to the South. There is a large basement room under the South portion of the house that lends itself to several potential opportunities. The main level opens up into the kitchen area with a semi open concept to the main living room. Down the hall you will find the main bedroom, bathroom, laundry room, and stairs for the basement area under the original portion of the home.