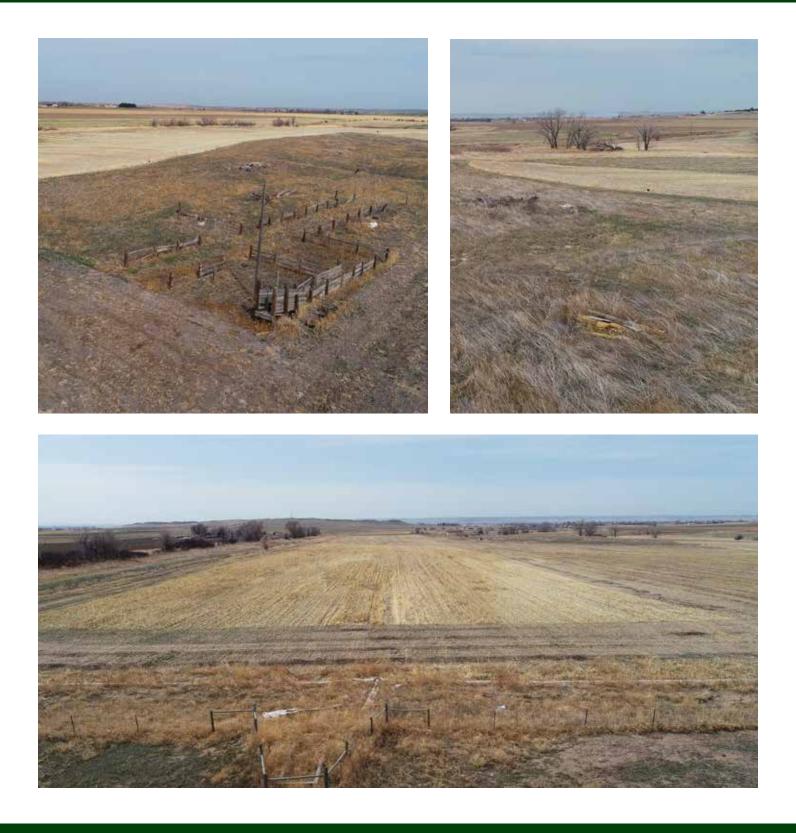

#### **Property Summary**

Here's your chance to purchase an acreage North of Bayard, Nebraska. Located just 1/2 mile off of paved road, this home sits on 61.27 taxed assessed acres. The farmland is irrigated with water from the Farmers Irrigation District. There is a seasonal creek that runs along the West side of the property that provides excellent habitat for wildlife. There is plenty of space to build your own corrals or put up a nice metal building or cattle shed. This property has tremendous views of the North Platte Valley including distant view of the famous Chimney Rock.