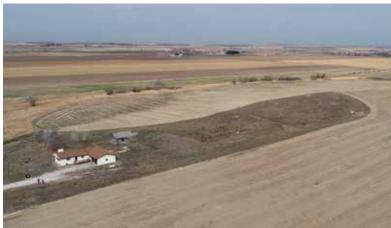

## NORTH BAYARD FARM ACREAGE

A country acreage sitting on  $61\pm$  acres of irrigated farm land.

#### **Property Summary**

Here's your chance to purchase an acreage North of Bayard, Nebraska. Located just 1/2 mile off of paved road, this home sits on 61.27 taxed assessed acres. The farmland is irrigated with water from the Farmers Irrigation District. There is a seasonal creek that runs along the West side of the property that provides excellent habitat for wildlife. There is plenty of space to build your own corrals or put up a nice metal building or cattle shed. This property has tremendous views of the North Platte Valley including distant view of the famous Chimney Rock.