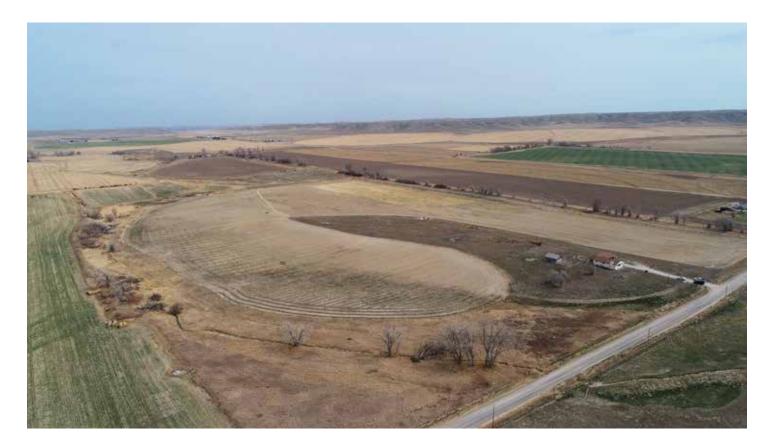

#### **Property Summary**

Here's your chance to purchase an acreage North of Bayard, Nebraska. Located just 1/2 mile off of paved road, this home sits on 61.27 taxed assessed acres. The farmland is irrigated with water from the Farmers Irrigation District. There is a seasonal creek that runs along the West side of the property that provides excellent habitat for wildlife. There is plenty of space to build your own corrals or put up a nice metal building or cattle shed. This property has tremendous views of the North Platte Valley including distant view of the famous Chimney Rock.

#### Legal Description

SW1/4SE 1/4, S1/2NW1/4SE1/4 Section 16- Township 22- Range 52 West of 6th P.M. Morrill County, Nebraska

| Acres | Irrigated:          | 44.6±      |
|-------|---------------------|------------|
|       | Grass/Creek Bottom: | $14.04\pm$ |
|       | Site:               | 2±         |
|       | Roads:              | .63±       |
|       | Total:              | 61.27±     |