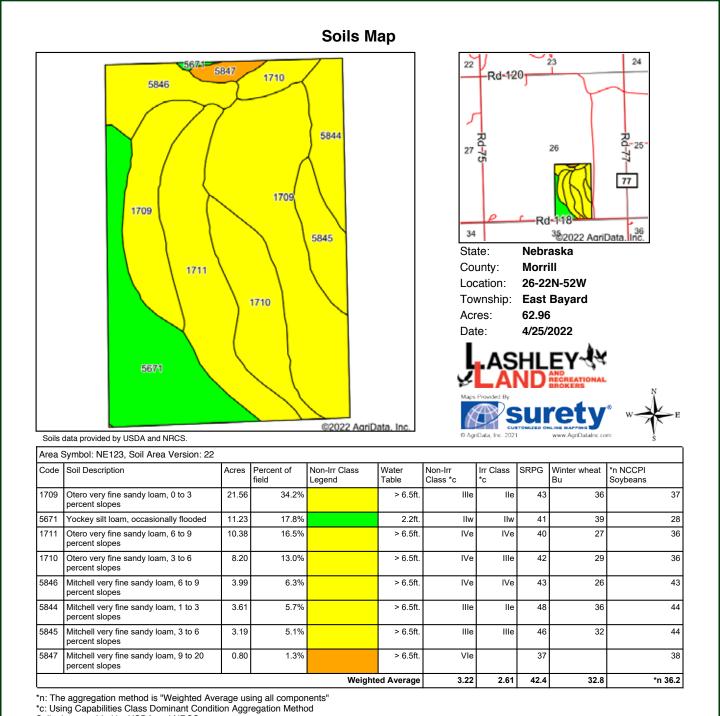

#### Legal Description

SW1/4SE 1/4, S1/2NW1/4SE1/4 Section 16- Township 22- Range 52 West of 6th P.M. Morrill County, Nebraska

| Acres | Irrigated:          | 44.6±      |
|-------|---------------------|------------|
|       | Grass/Creek Bottom: | $14.04\pm$ |
|       | Site:               | 2±         |
|       | Roads:              | .63±       |
|       | Total:              | 61.27±     |

Buyers and Sellers acknowledge all represented acres are based on the County Assessor's records. Buyers acknowledge that they are purchasing a legal description, and acknowledge that fences may or may not be on the property lines.

Soils data provided by USDA and NRCS.

Boundary lines are estimates - Map for illustration only

JORDAN MAASSEN Sales Associate

Cell Phone: 308-530-8463 Email: jordan@lashleyland.com