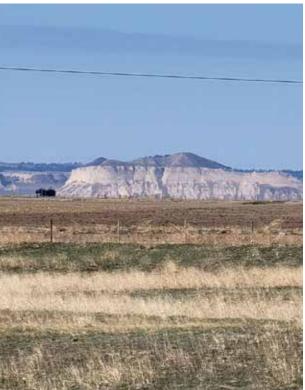

#### **Property Summary**

Here's your chance to purchase an acreage North of Bayard, Nebraska. Located just 1/2 mile off of paved road, this home sits on 61.27 taxed assessed acres. The farmland is irrigated with water from the Farmers Irrigation District. There is a seasonal creek that runs along the West side of the property that provides excellent habitat for wildlife. There is plenty of space to build your own corrals or put up a nice metal building or cattle shed. This property has tremendous views of the North Platte Valley including distant view of the famous Chimney Rock.