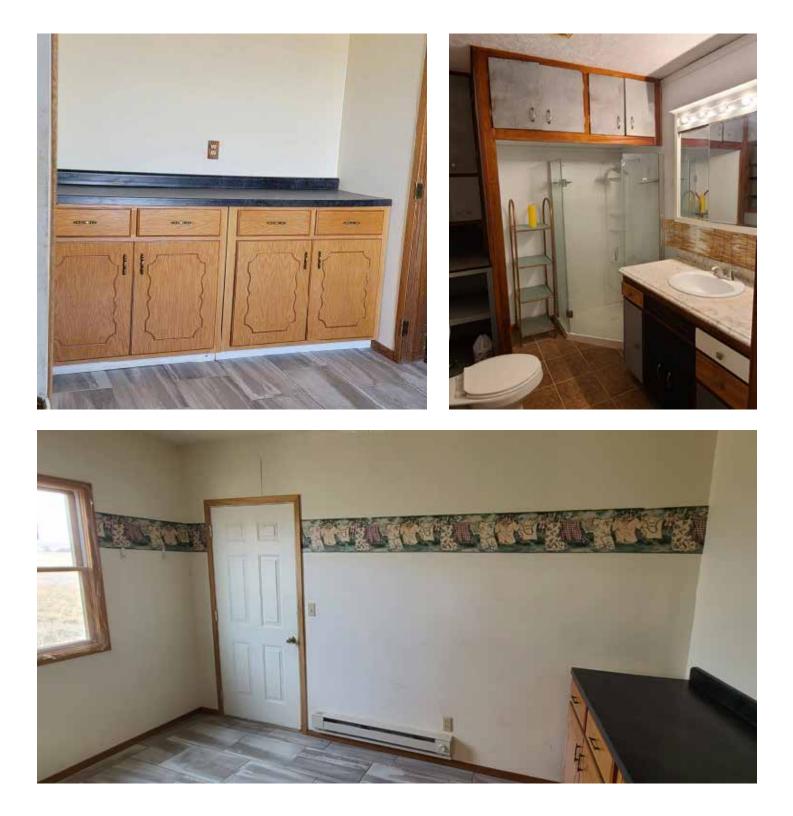

The home is selling in as-is condition but has tremendous potential and would make for a nice home. There have been several updates that have been done in the past 10 years including a new roof and septic system. Greeting you through the front door is a nice open living room with a fireplace and large picture window to the South. There is a large basement room under the South portion of the house that lends itself to several potential opportunities. The main level opens up into the kitchen area with a semi open concept to the main living room. Down the hall you will find the main bedroom, bathroom, laundry room, and stairs for the basement area under the original portion of the home.