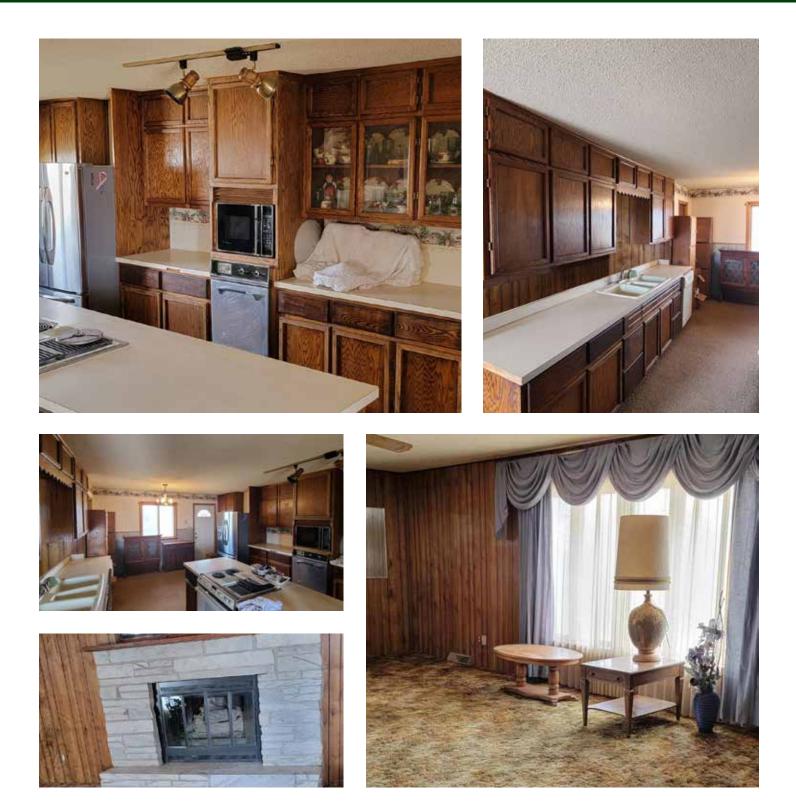

#### **Property Summary**

Here's your chance to purchase an acreage North of Bayard, Nebraska. Located just 1/2 mile off of paved road, this home sits on 61.27 taxed assessed acres. The farmland is irrigated with water from the Farmers Irrigation District. There is a seasonal creek that runs along the West side of the property that provides excellent habitat for wildlife. There is plenty of space to build your own corrals or put up a nice metal building or cattle shed. This property has tremendous views of the North Platte Valley including distant view of the famous Chimney Rock.

The home is selling in as-is condition but has tremendous potential and would make for a nice home. There have been several updates that have been done in the past 10 years including a new roof and septic system. Greeting you through the front door is a nice open living room with a fireplace and large picture window to the South. There is a large basement room under the South portion of the house that lends itself to several potential opportunities. The main level opens up into the kitchen area with a semi open concept to the main living room. Down the hall you will find the main bedroom, bathroom, laundry room, and stairs for the basement area under the original portion of the home.