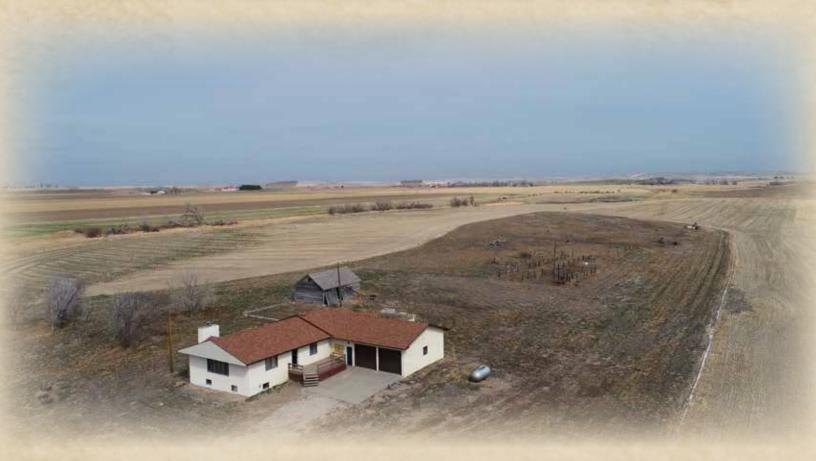

## NORTH BAYARD FARM ACREAGE

A country acreage sitting on  $61\pm$  acres of irrigated farm land.

#### **Property Summary**

Here's your chance to purchase an acreage North of Bayard, Nebraska. Located just 1/2 mile off of paved road, this home sits on 61.27 taxed assessed acres. The farmland is irrigated with water from the Farmers Irrigation District. There is a seasonal creek that runs along the West side of the property that provides excellent habitat for wildlife. There is plenty of space to build your own corrals or put up a nice metal building or cattle shed. This property has tremendous views of the North Platte Valley including distant view of the famous Chimney Rock.

The home is selling in as-is condition but has tremendous potential and would make for a nice home. There have been several updates that have been done in the past 10 years including a new roof and septic system. Greeting you through the front door is a nice open living room with a fireplace and large picture window to the South. There is a large basement room under the South portion of the house that lends itself to several potential opportunities. The main level opens up into the kitchen area with a semi open concept to the main living room. Down the hall you will find the main bedroom, bathroom, laundry room, and stairs for the basement area under the original portion of the home.