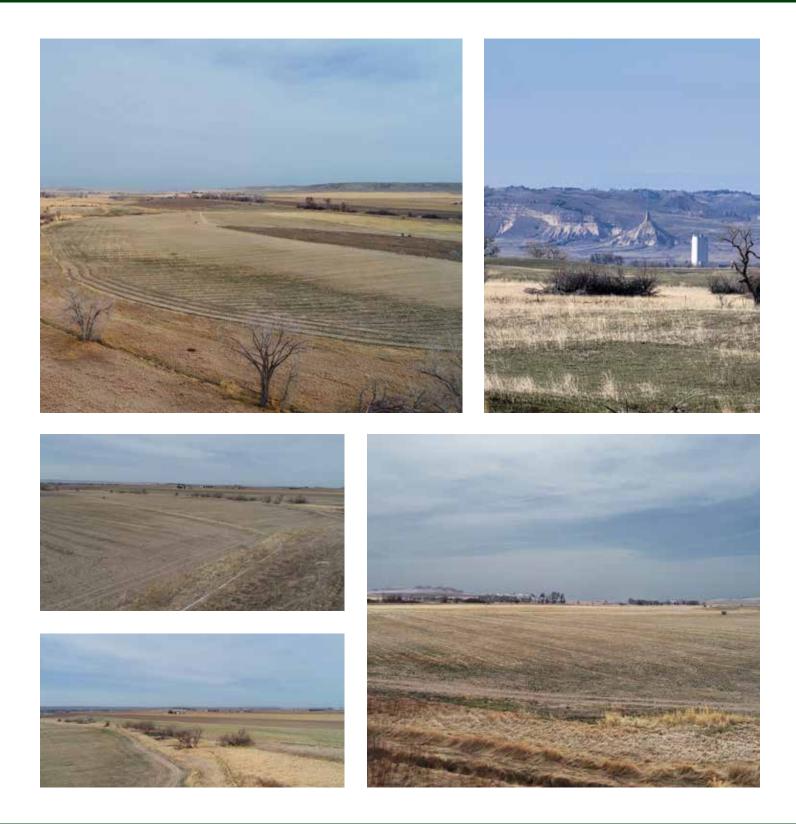

#### **Property Summary**

Here's your chance to purchase an acreage North of Bayard, Nebraska. Located just 1/2 mile off of paved road, this home sits on 61.27 taxed assessed acres. The farmland is irrigated with water from the Farmers Irrigation District. There is a seasonal creek that runs along the West side of the property that provides excellent habitat for wildlife. There is plenty of space to build your own corrals or put up a nice metal building or cattle shed. This property has tremendous views of the North Platte Valley including distant view of the famous Chimney Rock.