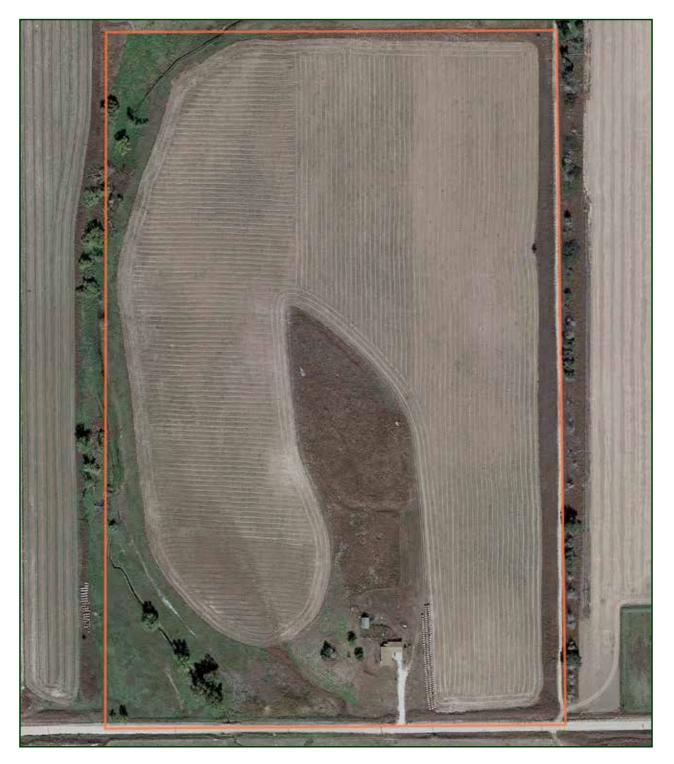

#### Legal Description

SW1/4SE 1/4, S1/2NW1/4SE1/4 Section 16- Township 22- Range 52 West of 6th P.M. Morrill County, Nebraska

| Acres | Irrigated:          | 44.6±      |
|-------|---------------------|------------|
|       | Grass/Creek Bottom: | $14.04\pm$ |
|       | Site:               | 2±         |
|       | Roads:              | .63±       |
|       | Total:              | 61.27±     |

Soils data provided by USDA and NRCS.

Boundary lines are estimates - Map for illustration only

JORDAN MAASSEN Sales Associate

Cell Phone: 308-530-8463 Email: jordan@lashleyland.com