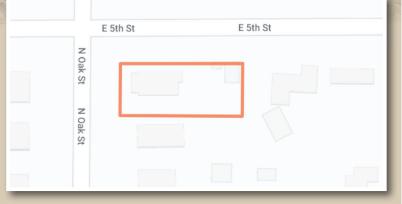

## 466 N. OAK • Ainsworth, Nebraska

ASH

**Summary:** This 2-bedroom 1 bath home sits on a corner lot with a detached garage and shed. There is an enclosed front porch, an enclosed back porch, a laundry room, and has beautiful woodwork.

Taxes: \$445.28 Bedrooms: 2 Bathrooms: 1 Square Feet: 1,080 + Unfinished basement Year Built: 1920 Garage: 22x14 detached