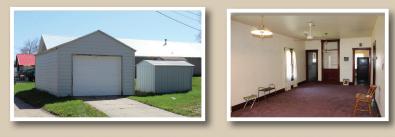

## 466 N. OAK • Ainsworth, Nebraska

ASH

**Summary:** This 2-bedroom 1 bath home sits on a corner lot with a detached garage and shed. There is an enclosed front porch, an enclosed back porch, a laundry room, and has beautiful woodwork.

Taxes: \$445.28 Bedrooms: 2 Bathrooms: 1 Square Feet: 1,080 + Unfinished basement Year Built: 1920 Garage: 22x14 detached