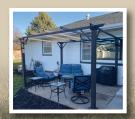

## 3021 WRIGHT AVE. • North Platte, Nebraska

Summary: The perfect amount of tradition meets modern in this 3 bedroom ranch style home. Enjoy a unique floor plan with 1,920 sqft and various sized rooms including a large multipurpose room that was once a garage. The entire home has been updated, and a new roof was installed at the end of March 2022. Outside, the beautiful and large corner lot has plenty of room for outdoor entertaining with a pergola just steps away from the kitchen. The yard is fully fenced, and there is a detached 2 car garage. Call today to set up your personal tour of this move in ready home.