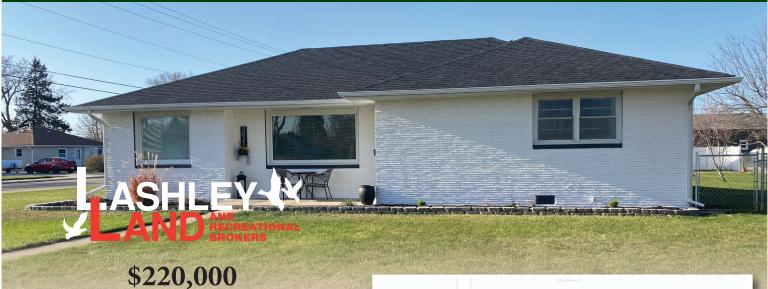

## 3021 WRIGHT AVE. • North Platte, Nebraska

Summary: The perfect amount of tradition meets modern in this 3 bedroom ranch style home. Enjoy a unique floor plan with 1,920 sqft and various sized rooms including a large multipurpose room that was once a garage. The entire home has been updated, and a new roof was installed at the end of March 2022. Outside, the beautiful and large corner lot has plenty of room for outdoor entertaining with a pergola just steps away from the kitchen. The yard is fully fenced, and there is a detached 2 car garage. Call today to set up your personal tour of this move in ready home.

Square footage taken off the Lincoln County assessors card and are an approximate and not guaranteed.

Taxes: \$3,176.48 Bedrooms: 3 Bathrooms: 2 Square Feet: 1,920 Year Built: 1955

Tami Timmerman-Lashley • 308-660-9468 • tami@lashleyland.com