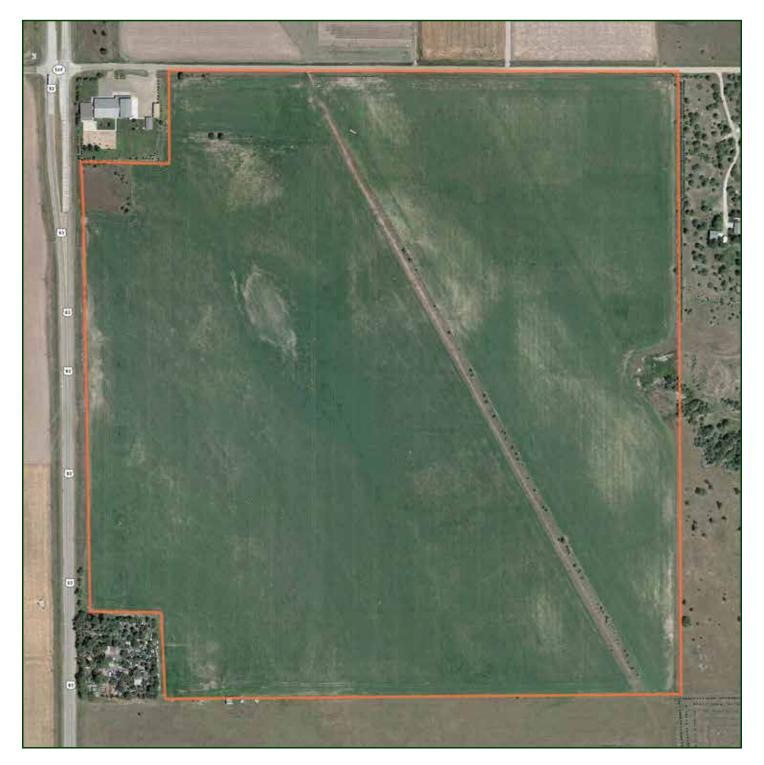

# FAA EASEMENT MAP

Boundary lines are estimates - Map for illustration only

JORDAN MAASSEN Sales Associate Cell Phone: 308-530-8463 Email: jordan@lashleyland.com

#### **Property Summary**

Location, Location, Location. This property is located just East of Hwy 83 and just East of Lake Maloney State Recreation area. Lake Maloney Elementary School is located on the Northwest corner of the property. There is county road access on the North boundary line. This location could make for an excellent development area for future home sites that is close to a school, Lake Maloney, and has easy Highway 83 access. There is a restrictive aerial easement with the FAA that encumbers an arc on the North border of the property. This easement covers approximately 8.529 acres and runs to the South approximately 400 feet from the County road. The yearly payment for this easement is \$700.