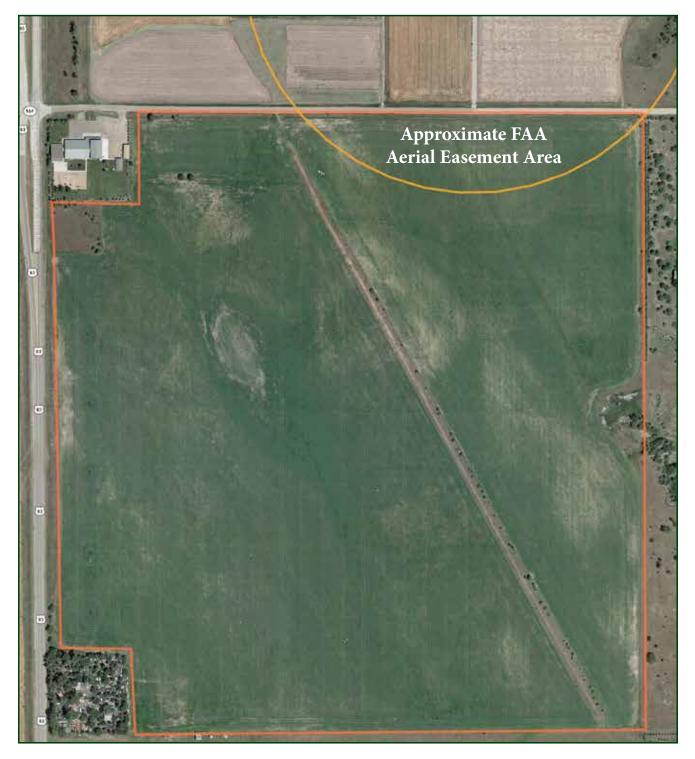

#### **Property Summary**

Location, Location, Location. This property is located just East of Hwy 83 and just East of Lake Maloney State Recreation area. Lake Maloney Elementary School is located on the Northwest corner of the property. There is county road access on the North boundary line. This location could make for an excellent development area for future home sites that is close to a school, Lake Maloney, and has easy Highway 83 access. There is a restrictive aerial easement with the FAA that encumbers an arc on the North border of the property. This easement covers approximately 8.529 acres and runs to the South approximately 400 feet from the County road. The yearly payment for this easement is \$700.

# FAA EASEMENT MAP

Boundary lines are estimates - Map for illustration only

JORDAN MAASSEN Sales Associate Cell Phone: 308-530-8463 Email: jordan@lashleyland.com