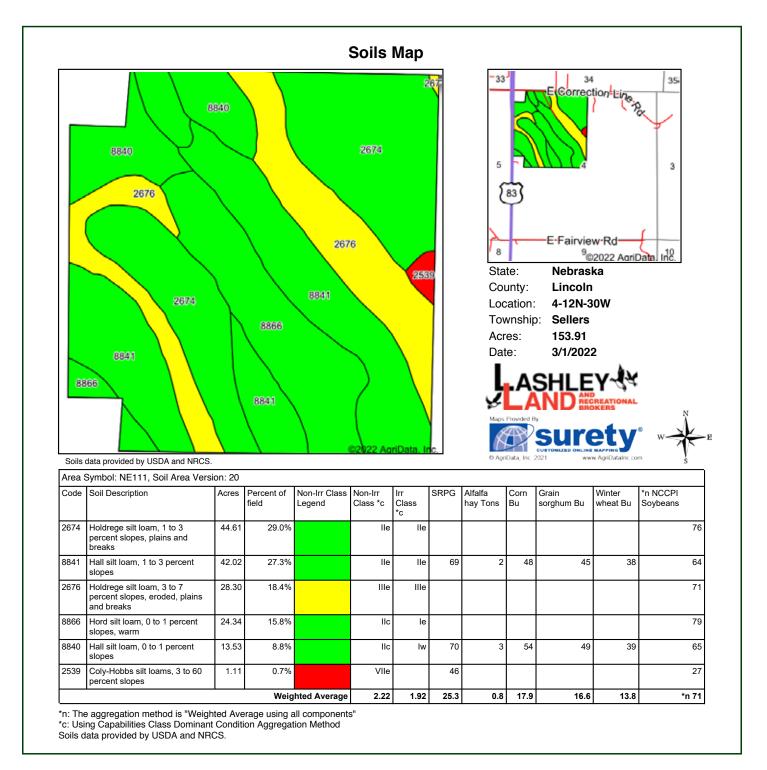

#### Legal Description

Pt. NW 1/4 Section 4- Township 12- Range 30 West of the 6th P.M. Lincoln County, Nebraska.

#### Acres

#### 153.49±

Buyers and Sellers acknowledge all represented acres are based on the County Assessor's records. Buyers acknowledge that they are purchasing a legal description, and acknowledge that fences may or may not be on the property lines.