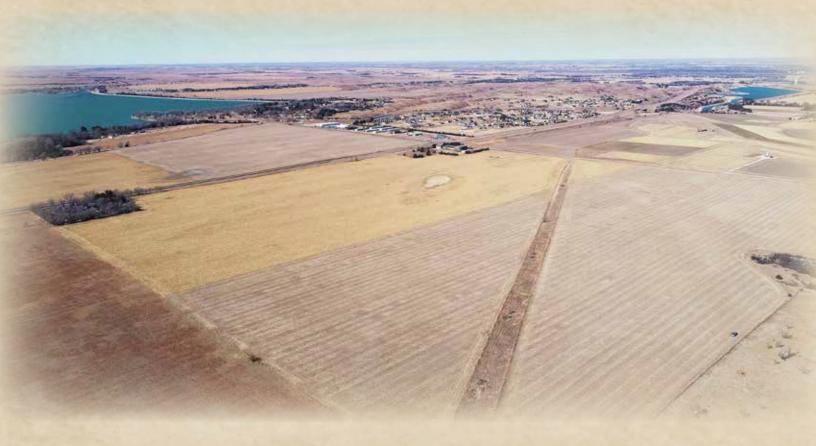

## **HWY 83 DRYLAND DEVELOPMENT QUARTER**

A 153± acre tract of farmland with good access near Lake Maloney.

#### **Property Summary**

Location, Location, Location. This property is located just East of Hwy 83 and just East of Lake Maloney State Recreation area. Lake Maloney Elementary School is located on the Northwest corner of the property. There is county road access on the North boundary line. This location could make for an excellent development area for future home sites that is close to a school, Lake Maloney, and has easy Highway 83 access. There is a restrictive aerial easement with the FAA that encumbers an arc on the North border of the property. This easement covers approximately 8.529 acres and runs to the South approximately 400 feet from the County road. The yearly payment for this easement is \$700.