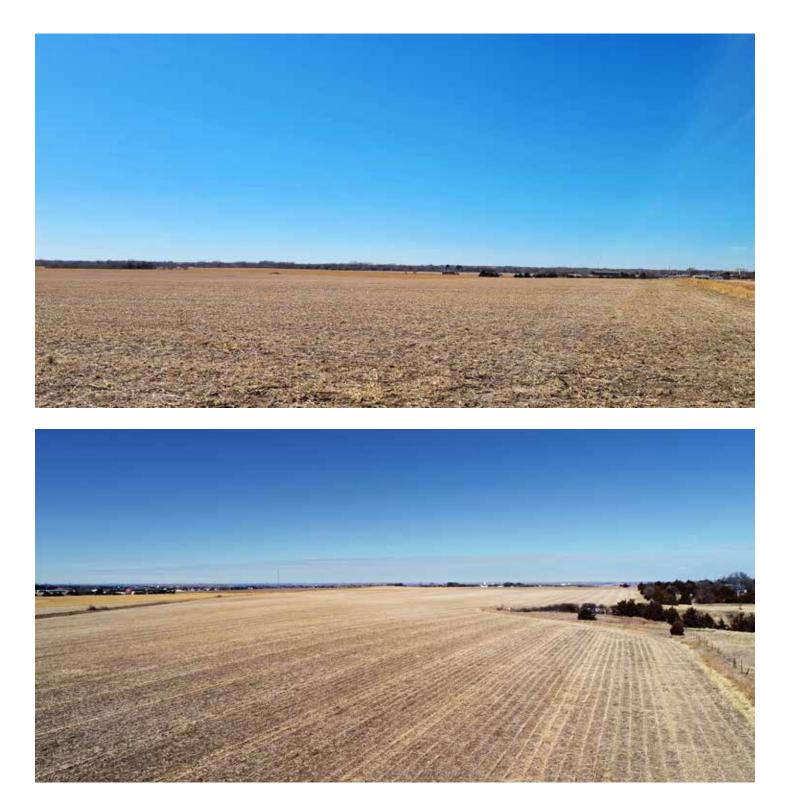

#### **Property Summary**

Location, Location, Location. This property is located just East of Hwy 83 and just East of Lake Maloney State Recreation area. Lake Maloney Elementary School is located on the Northwest corner of the property. There is county road access on the North boundary line. This location could make for an excellent development area for future home sites that is close to a school, Lake Maloney, and has easy Highway 83 access. There is a restrictive aerial easement with the FAA that encumbers an arc on the North border of the property. This easement covers approximately 8.529 acres and runs to the South approximately 400 feet from the County road. The yearly payment for this easement is \$700.