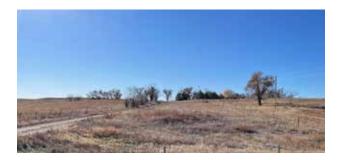

## PROPERTY IMAGES

#### **Property Summary**

Here is 318 acres just off the I-80 interchange at Chappell NE.

This property can be accessed from the North via county road, or the south via county road. The property has several springs, great grass cover and several areas that would be great places to build your dream home. There is a nice group of trees near the older barn that would make an excellent place for a house. The barn was built in 1920 but has a new roof and is in good condition. It is set up with stalls to calve cows, but could easily be converted to horse stalls. The property has great access via a good county road only 3 miles SE of Chappell. The deer love this place with the springs and tall grass that has been kept in very good 2 condition. There is a windmill in the pasture and an electric well at the improvement site. Call Scott for more info or details.