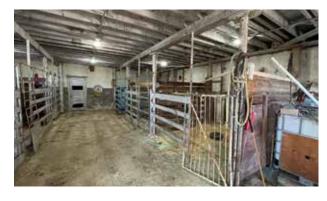

## PROPERTY IMAGES

#### **Property Summary**

Here is 318 acres just off the I-80 interchange at Chappell NE.

This property can be accessed from the North via county road, or the south via county road. The property has several springs, great grass cover and several areas that would be great places to build your dream home. There is a nice group of trees near the older barn that would make an excellent place for a house. The barn was built in 1920 but has a new roof and is in good condition. It is set up with stalls to calve cows, but could easily be converted to horse stalls. The property has great access via a good county road only 3 miles SE of Chappell. The deer love this place with the springs and tall grass that has been kept in very good 2 condition. There is a windmill in the pasture and an electric well at the improvement site. Call Scott for more info or details.