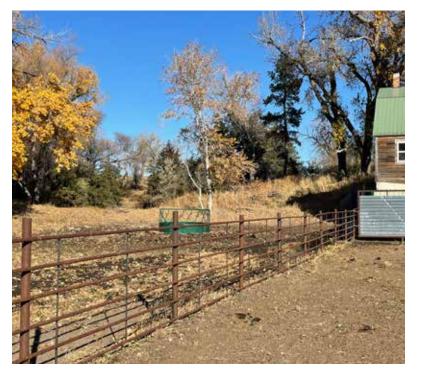

## PROPERTY IMAGES

#### **Property Summary**

Here is 318 acres just off the I-80 interchange at Chappell NE.

This property can be accessed from the North via county road, or the south via county road. The property has several springs, great grass cover and several areas that would be great places to build your dream home. There is a nice group of trees near the older barn that would make an excellent place for a house. The barn was built in 1920 but has a new roof and is in good condition. It is set up with stalls to calve cows, but could easily be converted to horse stalls. The property has great access via a good county road only 3 miles SE of Chappell. The deer love this place with the springs and tall grass that has been kept in very good 2 condition. There is a windmill in the pasture and an electric well at the improvement site. Call Scott for more info or details.