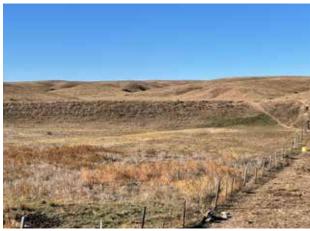

# PROPERTY IMAGES

#### **Property Summary**

Here is 318 acres just off the I-80 interchange at Chappell NE.

This property can be accessed from the North via county road, or the south via county road. The property has several springs, great grass cover and several areas that would be great places to build your dream home. There is a nice group of trees near the older barn that would make an excellent place for a house. The barn was built in 1920 but has a new roof and is in good condition. It is set up with stalls to calve cows, but could easily be converted to horse stalls. The property has great access via a good county road only 3 miles SE of Chappell. The deer love this place with the springs and tall grass that has been kept in very good 2 condition. There is a windmill in the pasture and an electric well at the improvement site. Call Scott for more info or details.