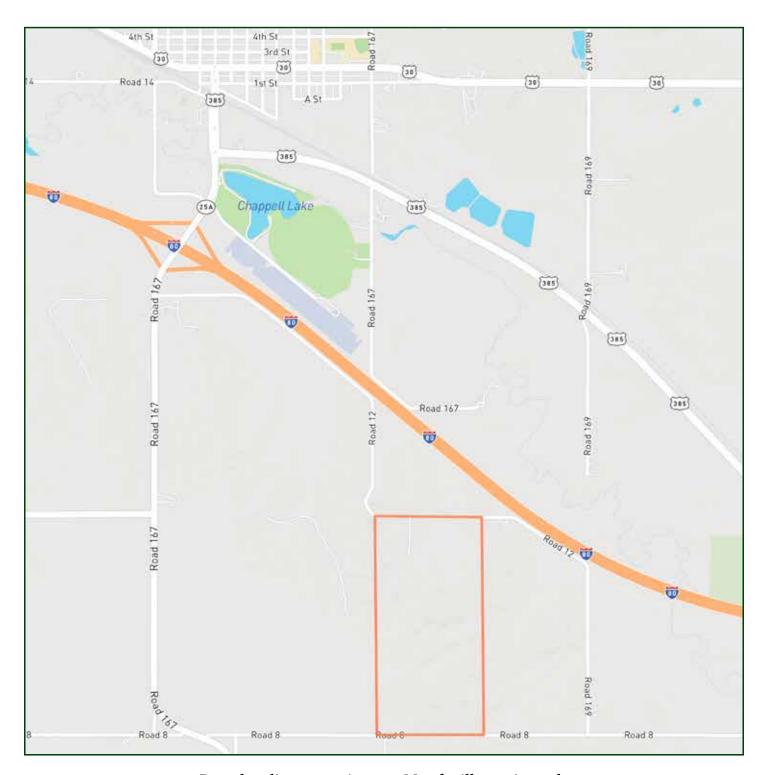

the older barn that would make an excellent place for a house. The barn was built in 1920 but has a new roof and is in good condition. It is set up with stalls to calve cows, but could easily be converted to horse stalls. The property has great access via a good county road only 3 miles SE of Chappell. The deer love this place with the springs and tall grass that has been kept in very good 2 condition. There is a windmill in the pasture and an electric well at the improvement site. Call Scott for more info or details.

All information herein is from sources deemed reliable, however the accuracy is not guaranteed by Lashley Land and Recreational Brokers, Inc., seller or agent. Offering is subject to error, omissions, prior sale, price change or withdrawal without notice.

### LOCATION MAP



Boundary lines are estimates - Map for illustration only

# AERIAL MAP



Boundary lines are estimates - Map for illustration only

#### **SCOTT SAULTS**

Associate Broker Scott's Cell: 308-289-1383 Email: scott@lashleyland.com

# PROPERTY IMAGES







## PROPERTY IMAGES









#### **SCOTT SAULTS**

Associate Broker Scott's Cell: 308-289-1383 Email: scott@lashleyland.com

## PROPERTY IMAGES















### NEBRASKA EXPERTS, NATIONAL EXPOSURE

#### **Contact Information**

Office: 308-532-9300 Fax: 308-532-1854

Email: info@lashleyland.com Website: LashleyLand.com

#### Mike Lashley, Owner Broker

Amy Lashley-Johnston, Scott Saults, Skip Marland, Jordan Maassen, April Good, Jon Farley, Tami Timmerman-Lashley, Randy Helms, Dodi Osburn, Bill Grant, Adam Shada, Shane Mauch, Jake McQui