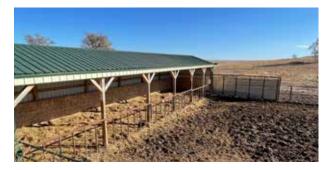

## PROPERTY IMAGES

#### **Property Summary**

Here is 318 acres just off the I-80 interchange at Chappell NE.

This property can be accessed from the North via county road, or the south via county road. The property has several springs, great grass cover and several areas that would be great places to build your dream home. There is a nice group of trees near the older barn that would make an excellent place for a house. The barn was built in 1920 but has a new roof and is in good condition. It is set up with stalls to calve cows, but could easily be converted to horse stalls. The property has great access via a good county road only 3 miles SE of Chappell. The deer love this place with the springs and tall grass that has been kept in very good 2 condition. There is a windmill in the pasture and an electric well at the improvement site. Call Scott for more info or details.