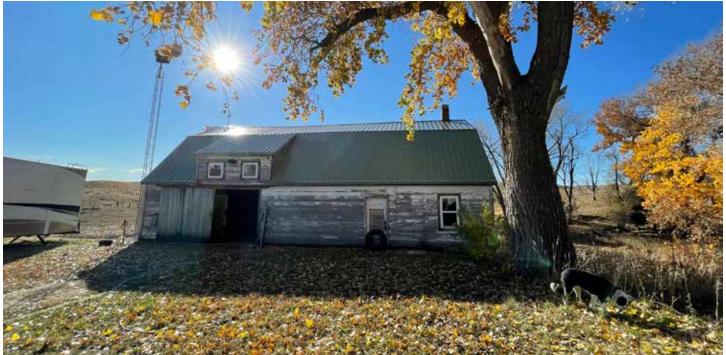

#### **Property Summary**

Here is 318 acres just off the I-80 interchange at Chappell NE.

This property can be accessed from the North via county road, or the south via county road. The property has several springs, great grass cover and several areas that would be great places to build your dream home. There is a nice group of trees near the older barn that would make an excellent place for a house. The barn was built in 1920 but has a new roof and is in good condition. It is set up with stalls to calve cows, but could easily be converted to horse stalls. The property has great access via a good county road only 3 miles SE of Chappell. The deer love this place with the springs and tall grass that has been kept in very good 2 condition. There is a windmill in the pasture and an electric well at the improvement site. Call Scott for more info or details.