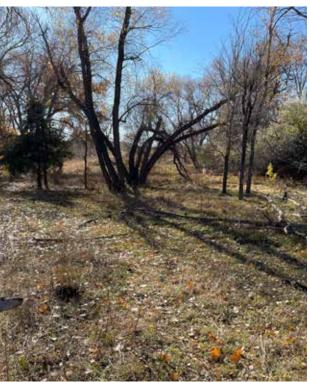

#### **Property Summary**

Here is 318 acres just off the I-80 interchange at Chappell NE.

This property can be accessed from the North via county road, or the south via county road. The property has several springs, great grass cover and several areas that would be great places to build your dream home. There is a nice group of trees near the older barn that would make an excellent place for a house. The barn was built in 1920 but has a new roof and is in good condition. It is set up with stalls to calve cows, but could easily be converted to horse stalls. The property has great access via a good county road only 3 miles SE of Chappell. The deer love this place with the springs and tall grass that has been kept in very good 2 condition. There is a windmill in the pasture and an electric well at the improvement site. Call Scott for more info or details.