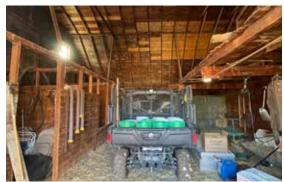

# PROPERTY IMAGES

#### **Property Summary**

Here is 318 acres just off the I-80 interchange at Chappell NE.

This property can be accessed from the North via county road, or the south via county road. The property has several springs, great grass cover and several areas that would be great places to build your dream home. There is a nice group of trees near the older barn that would make an excellent place for a house. The barn was built in 1920 but has a new roof and is in good condition. It is set up with stalls to calve cows, but could easily be converted to horse stalls. The property has great access via a good county road only 3 miles SE of Chappell. The deer love this place with the springs and tall grass that has been kept in very good 2 condition. There is a windmill in the pasture and an electric well at the improvement site. Call Scott for more info or details.