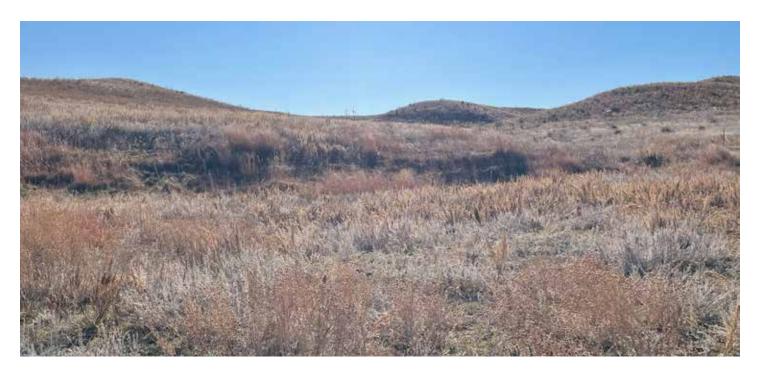

#### **Property Summary**

Here is 318 acres just off the I-80 interchange at Chappell NE.

This property can be accessed from the North via county road, or the south via county road. The property has several springs, great grass cover and several areas that would be great places to build your dream home. There is a nice group of trees near the older barn that would make an excellent place for a house. The barn was built in 1920 but has a new roof and is in good condition. It is set up with stalls to calve cows, but could easily be converted to horse stalls. The property has great access via a good county road only 3 miles SE of Chappell. The deer love this place with the springs and tall grass that has been kept in very good 2 condition. There is a windmill in the pasture and an electric well at the improvement site. Call Scott for more info or details.