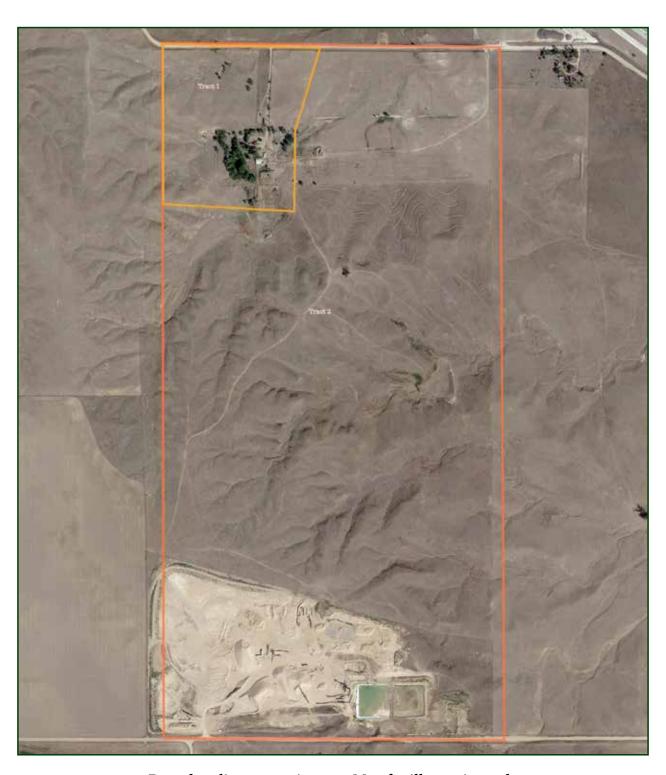

s built in 1920 but has a new roof and is in good condition. It is set up with stalls to calve cows, but could easily be converted to horse stalls. The property has great access via a good county road only 3 miles SE of Chappell. The deer love this place with the springs and tall grass that has been kept in very good 2 condition. There is a windmill in the pasture and an electric well at the improvement site. Call Scott for more info or details.

All information herein is from sources deemed reliable, however the accuracy is not guaranteed by Lashley Land and Recreational Brokers, Inc., seller or agent. Offering is subject to error, omissions, prior sale, price change or withdrawal without notice.

### LOCATION MAP



Boundary lines are estimates - Map for illustration only

# AERIAL MAP



Boundary lines are estimates - Map for illustration only

#### **SCOTT SAULTS**

Associate Broker Scott's Cell: 308-289-1383 Email: scott@lashleyland.com

# PROPERTY IMAGES







## PROPERTY IMAGES









#### **SCOTT SAULTS**

Associate Broker Scott's Cell: 308-289-1383 Email: scott@lashleyland.com

## PROPERTY IMAGES















### NEBRASKA EXPERTS, NATIONAL EXPOSURE

#### **Contact Information**

Office: 308-532-9300 Fax: 308-532-1854

Email: info@lashleyland.com Website: LashleyLand.com

#### Mike Lashley, Owner Broker

Amy Lashley-Johnston, Scott Saults, Skip Marland, Jordan Maassen, April Good, Jon Farley, Tami Timmerman-Lashley, Randy Helms, Dodi Osburn, Bill Grant, Adam Shada, Shane Mauch, Jake McQuillen, Brandi Housman, and Leala Jimerson

> Like us on Facebook Facebook.c