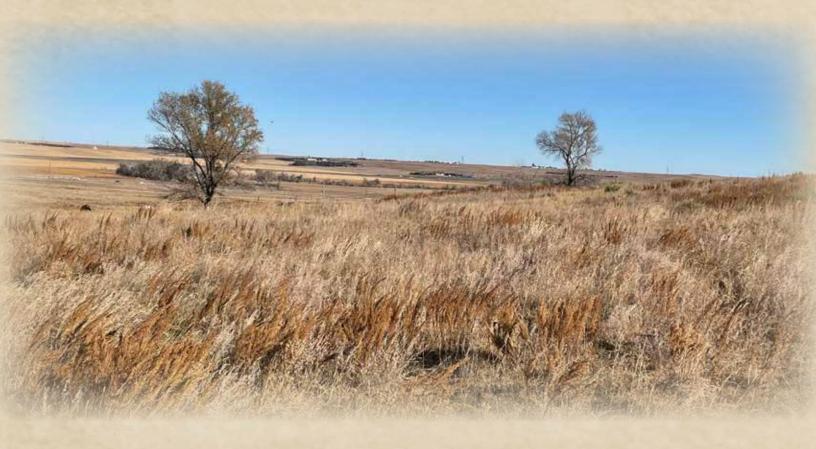

### DEUEL COUNTY GRASS

A 318± acre parcel of grassland near Chappell, NE that is perfect for a dream home.

#### **Property Summary**

Here is 318 acres just off the I-80 interchange at Chappell NE.

This property can be accessed from the North via county road, or the south via county road. The property has several springs, great grass cover and several areas that would be great places to build your dream home. There is a nice group of trees near the older barn that would make an excellent place for a house. The barn was built in 1920 but has a new roof and is in good condition. It is set up with stalls to calve cows, but could easily be converted to horse stalls. The property has great access via a good county road only 3 miles SE of Chappell. The deer love this place with the springs and tall grass that has been kept in very good 2 condition. There is a windmill in the pasture and an electric well at the improvement site. Call Scott for more info or details.