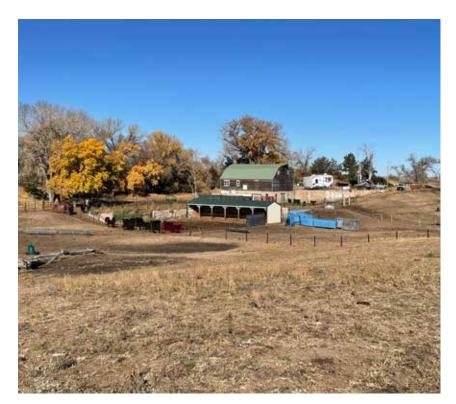

## PROPERTY IMAGES

#### **Property Summary**

Here is 318 acres just off the I-80 interchange at Chappell NE.

This property can be accessed from the North via county road, or the south via county road. The property has several springs, great grass cover and several areas that would be great places to build your dream home. There is a nice group of trees near the older barn that would make an excellent place for a house. The barn was built in 1920 but has a new roof and is in good condition. It is set up with stalls to calve cows, but could easily be converted to horse stalls. The property has great access via a good county road only 3 miles SE of Chappell. The deer love this place with the springs and tall grass that has been kept in very good 2 condition. There is a windmill in the pasture and an electric well at the improvement site. Call Scott for more info or details.